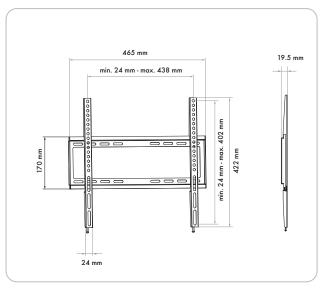

#### **TECHNICAL DATA**

| Quality             | STANDARD                                   |
|---------------------|--------------------------------------------|
| Mounting type       | wall mounting                              |
| VESA norm           | 200 x 300/300 x 300/400 x<br>200/400 x 400 |
| Wall distance       | 19.5 mm                                    |
| Capacity            | 35 kg                                      |
| Weight              | 1 kg                                       |
| Dimensions (width)  | 465 mm                                     |
| Dimensions (height) | 422 mm                                     |
| Dimensions (depth)  | 19.5 mm                                    |
| Packaging           | carton                                     |