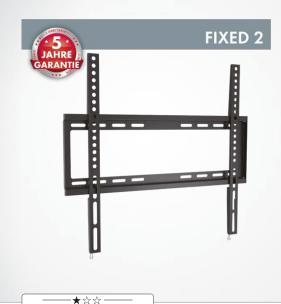

# TV Wall Mount "FIXED 2"

## for 35 kg of weight, fix

The solid SCHWAIGER® TV wall mount has a high mechanical resilience and is suitable for securely mounting a large flat screen to the wall. The wall bracket convinces with its small wall spacing. The wall mount convinces with

its small wall distance. The flat screen can be removed from the mount at any time.