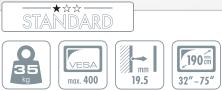

#### **TECHNICAL DATA**

| Quality             | STANDARD                                   |
|---------------------|--------------------------------------------|
| Mounting type       | wall mounting                              |
| VESA norm           | 200 x 300/300 x 300/400 x<br>200/400 x 400 |
| Wall distance       | 19.5 mm                                    |
| Capacity            | 35 kg                                      |
| Weight              | 1 kg                                       |
| Dimensions (width)  | 465 mm                                     |
| Dimensions (height) | 422 mm                                     |
| Dimensions (depth)  | 19.5 mm                                    |
| Packaging           | carton                                     |