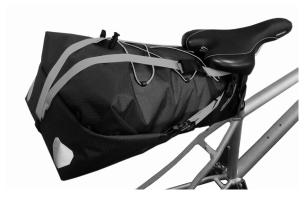

### **SEAT-PACK**

Waterproof saddlebag

Elastic cord

Strong 3M Scotchlite reflectors

Adjustable strap

Hook and loop fastener for fixing around seatpost

Reinforced fabric

Sturdy rip stop nylon fabric

## **Application Example:**

Seat-Pack with Seat-Pack Support Strap (optionally available)

Contents: Saddlebag with hook and loop fastener, valve, adjustable straps, inner stiffener

Optional accessory: Seat-Pack Support-Strap (E216)