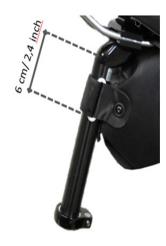

## 11 L:

Space required for mounting Seat-Pack 11 L to the seat post

## 16,5 L:

Space required for mounting Seat-Pack 16,5 L to the seat post