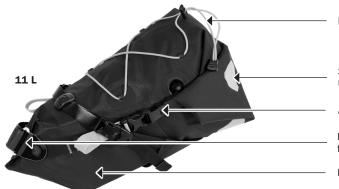

### **SEAT-PACK**

Waterproof saddlebag

Elastic cord

Strong 3M Scotchlite reflectors

Adjustable strap

Hook and loop fastener for fixing around seatpost

Reinforced fabric

Sturdy rip stop nylon fabric

Roll closure

Valve for deflation

Hook and loop fasteners for fixing around seatpost

| size   | height cm/in | width cm/in. | depth cm/in. | vol. L/cu.in.      | weight g/oz. | max. capacity kg/lbs. |
|--------|--------------|--------------|--------------|--------------------|--------------|-----------------------|
| 11 L   | 26/10.2      | 40/15.7      | 15/5.9       | 4,5 - 11/ 275-671  | 345/12.2     | 3/6.6                 |
| 16,5 L | 30/11.8      | 64/25        | 22/8.7       | 8 - 16.5/ 488-1007 | 430/15.2     | 5/11.0                |

# 11 L / 16,5 L:

- + Waterproof saddlebag with roll closure
- + Ideal for bikepacking, alpcrossing, touring
- + Light weight sturdy PU laminated rip stop nylon
- + Air release valve to easily purge the bag of trapped air, allowing for tighter compression
- + Heavy duty fabric used at the saddle rail mounting location
- + Sturdy PE inner stiffener
- + Saddlebag acts as mudguard
- + Can be mounted to carbon seat posts
- + Daisy chain runs along the underside of the bag, allowing a rear light to be fixed
- + Elastic cord fixations on the upper outer side for quick storage of additional equipment
- + 3M Scotchlite reflectors
- + Suitable for round seatposts with a diameter of max. 34.9 mm

### 11 L:

- + Variable volume between 4.5 and 11.0 litres with adjustable straps and roll closure
- + Heavy duty hook and loop fastener with a soft grippy surface ensure slip-free seat post fixation
- + Maximum capacity 3 kg/ 6.6 lbs.