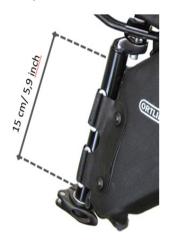

## 11 L:

Space required for mounting Seat-Pack 11 L to the seat post

Roll closure

Valve for deflation

Hook and loop fasteners for fixing around seatpost

| size   | height cm/in | width cm/in. | depth cm/in. | vol. L/cu.in.      | weight g/oz. | max. capacity kg/lbs. |
|--------|--------------|--------------|--------------|--------------------|--------------|-----------------------|
| 11 L   | 26/10.2      | 40/15.7      | 15/5.9       | 4,5 - 11/ 275-671  | 345/12.2     | 3/6.6                 |
| 16,5 L | 30/11.8      | 64/25        | 22/8.7       | 8 - 16.5/ 488-1007 | 430/15.2     | 5/11.0                |