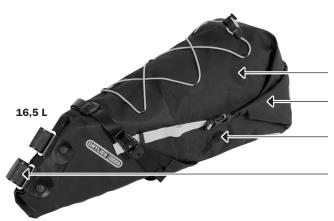

### **SEAT-PACK**

Waterproof saddlebag

Elastic cord

Strong 3M Scotchlite reflectors

Adjustable strap

Hook and loop fastener for fixing around seatpost

Reinforced fabric

Sturdy rip stop nylon fabric

Roll closure

Valve for deflation

Hook and loop fasteners for fixing around seatpost

| size   | height cm/in | width cm/in. | depth cm/in. | vol. L/cu.in.      | weight g/oz. | max. capacity kg/lbs. |
|--------|--------------|--------------|--------------|--------------------|--------------|-----------------------|
| 11 L   | 26/10.2      | 40/15.7      | 15/5.9       | 4,5 - 11/ 275-671  | 345/12.2     | 3/6.6                 |
| 16,5 L | 30/11.8      | 64/25        | 22/8.7       | 8 - 16.5/ 488-1007 | 430/15.2     | 5/11.0                |

# 11 L / 16,5 L:

- + Waterproof saddlebag with roll closure
- + Ideal for bikepacking, alpcrossing, touring
- + Light weight sturdy PU laminated rip stop nylon
- + Air release valve to easily purge the bag of trapped air, allowing for tighter compression
- + Heavy duty fabric used at the saddle rail mounting location
- + Sturdy PE inner stiffener
- + Saddlebag acts as mudguard
- + Can be mounted to carbon seat posts
- + Daisy chain runs along the underside of the bag, allowing a rear light to be fixed
- + Elastic cord fixations on the upper outer side for quick storage of additional equipment
- + 3M Scotchlite reflectors
- + Suitable for round seatposts with a diameter of max. 34.9 mm

### 16.5 I

- + Variable volume between 8 and 16.5 litres with adjustable straps and roll closure
- + Heavy duty hook and loop fasteners with a soft grippy surface ensure slip-free seat post fixation
- + Maximum capacity 5 kg/11 lbs.