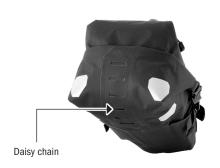

# 11 L / 16,5 L:

- + Waterproof saddlebag with roll closure
- + Ideal for bikepacking, alpcrossing, touring
- + Light weight sturdy PU laminated rip stop nylon
- + Air release valve to easily purge the bag of trapped air, allowing for tighter compression
- + Heavy duty fabric used at the saddle rail mounting location
- + Sturdy PE inner stiffener
- + Saddlebag acts as mudguard
- + Can be mounted to carbon seat posts
- + Daisy chain runs along the underside of the bag, allowing a rear light to be fixed
- + Elastic cord fixations on the upper outer side for quick storage of additional equipment
- + 3M Scotchlite reflectors
- + Suitable for round seatposts with a diameter of max. 34.9 mm