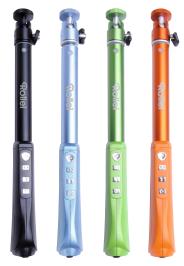

## **Rollei Selfie Stick**

- ▶ The Rollei Selfie Stick is extendable up to 945 mm
- ▶ Bluetooth® wireless connection up to 10 m
- ▶ For Smartphones\* with iOS 5.0 and above, Android 2.3.6 and above, Samsung Galaxy S3/S4/S5, LG, HTC etc.
- > Standby up to 100 h with full charged battery
- Convenient trigger for the Smartphone Photo App
- Unique perspectives of photos and videos
- ▶ Rollei Selfie stick as holder for cameras with a ¼ inch thread (max. 500 grams)
- ▶ Robust and sturdy for secure your Smartphone\* (up to 8.5 cm in height)

| Mono Tripod              |                                                |
|--------------------------|------------------------------------------------|
| Weight (incl. ball head) | 185 g                                          |
| Max. Height              | 945 mm                                         |
| Min. Height              | 305 mm                                         |
| Folded Height            | 305 mm                                         |
| Max. Load                | 500 g                                          |
| Material                 | Aluminum                                       |
| Ball head                |                                                |
| Control                  | fully adjustable to the desired angle and tilt |
| Load Capacity            | 500 g                                          |
| Content                  |                                                |
|                          | Rollei Selfie Stick, Kugelkopf and             |
|                          | Smartphone Holder with ¼ inch thread           |