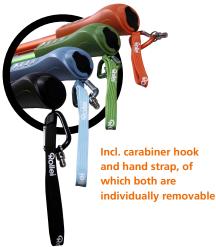

## **Rollei Selfie Stick**

- ▶ The Rollei Selfie Stick is extendable up to 945 mm
- ▶ Bluetooth® wireless connection up to 10 m
- ▶ For Smartphones\* with iOS 5.0 and above, Android 2.3.6 and above, Samsung Galaxy S3/S4/S5, LG, HTC etc.
- > Standby up to 100 h with full charged battery
- Convenient trigger for the Smartphone Photo App
- Unique perspectives of photos and videos
- ▶ Rollei Selfie stick as holder for cameras with a ¼ inch thread (max. 500 grams)
- ▶ Robust and sturdy for secure your Smartphone\* (up to 8.5 cm in height)

| Mono Tripod              |                                                |
|--------------------------|------------------------------------------------|
| Weight (incl. ball head) | 185 g                                          |
| Max. Height              | 945 mm                                         |
| Min. Height              | 305 mm                                         |
| Folded Height            | 305 mm                                         |
| Max. Load                | 500 g                                          |
| Material                 | Aluminum                                       |
| Ball head                |                                                |
| Control                  | fully adjustable to the desired angle and tilt |
| Load Capacity            | 500 g                                          |
| Content                  |                                                |
|                          | Rollei Selfie Stick, Kugelkopf and             |
|                          | Smartphone Holder with ¼ inch thread           |