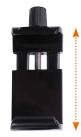

| Aluminum                                       |
| Ball head                |                                                |
| Control                  | fully adjustable to the desired angle and tilt |
| Load Capacity            | 500 g                                          |
| Content                  |                                                |
|                          | Rollei Selfie Stick, Kugelkopf and             |
|                          | Smartphone Holder with ¼ inch thread           |

Subject to technical changes, \*Smartphone is not included.

1) The Bluetooth® word mark and logos are registered trademarks owned by Bluetooth SIG, Inc. and any use of such marks by Rollei is under license. Other trademarks and trade names are those of their









**Smartphone Adapter** for mobile phone width up to 8.5 cm