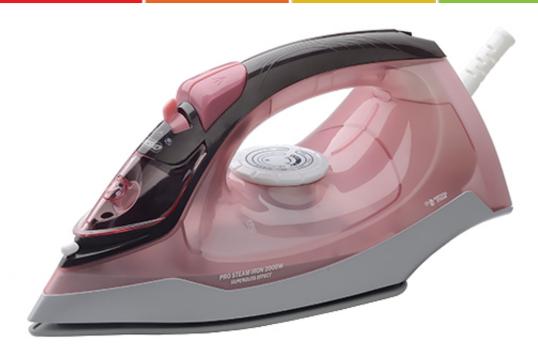

## Specification MS 5028

Max power 2600 W
Nom power 1800-2200 W
High quality ceramic footfall
Specially designed holes in the foot for effective steam dissipation
Burst of steam 60g/min.
Steam ironing 35g/min.
Spray 0,5g/shoot
Ergonomic and easy to read temperature control
Power supply 220-240V 50/60Hz
\*In a new iron, you may find residue water, it is caused by a routine seal test,