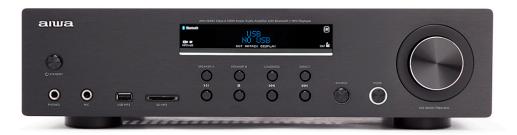

#### **FEATURES**

- Output power 120W (2x 60W RMS).
- BT v5.0 Receiver Built-In with Scrolling Media Info on dot-matrix display and 10 mts wireless range.
- USB-port + SD-Card slot (in front panel) for MP3 playback, up to 128GB memory readable, with Scrolling id3-Tag song info on display.
- 7 ANALOG AUDIO INPUTS: PHONO (MM), CD/SACD, AUX-IN 1, AUX-IN 2, AUX-IN 3, MIC, BT.
- Rec-Out/Line-Out Analog Stereo Output Included.
- 6.35mm (1/4 inch) STEREO Headphone-Output Jack built-in.
- 6.35mm (1/4 inch) MICROPHONE-Input Jack built-in.
- LOUDNESS Control button for Audio EQ Enhancement at Night-time.
- DIRECT button for EO Bypass.
- QUAD Speaker Connections (with Selector for 2x Stereo Speakers A and B).
- Tone control BASS & TREBLE independant adjustments +/- 10dB.
- CHANNEL SEPARATION >80dB 1kHz.
- High Quality FET Power Amplifier circuit (S/N for AUX-In > 100dB, S/N for USB+SD/MP3 and Phono-In >83dB).
- Digital Rotary Aluminium Controller for Volume/Treble/Bass/Balance Control with digital readout.
- Phono Input with Built-In Pre-Amp and RIAA EQ, with Phono Ground (GND) Terminal Connection.
- Anodized Aluminium front panel (Brushed Hairline Finishing).
- Gold Plated A and B Non Magnetic Speaker Terminals. Impedance= A/B speaker: 4-8 ohm,A+B speaker: 16 ohm.
- Fully Alphanumeric 16 char x 2 lines dot matrix display with White-LED backlighting and Tinted Prism Lens.
- White LED Ambient Light Bar (3D PRISM type) under display on front panel.
- ANTI-VIBRATION RISER Feet with Rubber (Silicone) Pads.
- Full Function Remote Controller in Metallic Finishing with Silicone Rubber Buttons, including MP3/BT Playback controls.
- Built In DUAL Power Supplies (SMPS for Standby Mode, Toroidal Transformer for Main Operation).
- Hardware ON/OFF Toggle Master Power Switch included.
- Extra Long AC-Power Cord: 2 mts Length.
- Suitable for all type of place ambients.
- Full CE-Certification including.
- Accesories included: RCA (M) to 3.5mm(M) Stereo Cable (1.5M length), RCA-to-RCA (Male-Male) STEREO Cable 1.2m Length, Remote control, AlWA Brand AAA Size Alkaline Batteries x2pcs.
- Dimensions 430 x 100 x 292mm.
- Weight: 6,5 Kg.