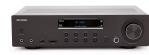

#### **FEATURES**

- Output power 120W (2x 60W RMS).
- BT v5.0 Receiver Built-In with Scrolling Media Info on dot-matrix display and 10 mts wireless range.
- USB-port + SD-Card slot (in front panel) for MP3 playback, up to 128GB memory readable, with Scrolling id3-Tag song info on display.
- 7 ANALOG AUDIO INPUTS: PHONO (MM), CD/SACD, AUX-IN 1, AUX-IN 2, AUX-IN 3, MIC, BT.
- Rec-Out/Line-Out Analog Stereo Output Included.
- 6.35mm (1/4 inch) STEREO Headphone-Output Jack built-in.
- 6.35mm (1/4 inch) MICROPHONE-Input Jack built-in.
- LOUDNESS Control button for Audio EQ Enhancement at Night-time.
- DIRECT button for EO Bypass.
- QUAD Speaker Connections (with Selector for 2x Stereo Speakers A and B).
- Tone control BASS & TREBLE independant adjustments +/- 10dB.
- CHANNEL SEPARATION >80dB 1kHz.
- High Quality FET Power Amplifier circuit (S/N for AUX-In > 100dB, S/N for USB+SD/MP3 and Phono-In >83dB).
- Digital Rotary Aluminium Controller for Volume/Treble/Bass/Balance Control with digital readout.
- Phono Input with Built-In Pre-Amp and RIAA EQ, with Phono Ground (GND) Terminal Connection.
- Anodized Aluminium front panel (Brushed Hairline Finishing).
- Gold Plated A and B Non Magnetic Speaker Terminals. Impedance= A/B speaker: 4-8 ohm,A+B speaker: 16 ohm.
- Fully Alphanumeric 16 char x 2 lines dot matrix display with White-LED backlighting and Tinted Prism Lens.
- White LED Ambient Light Bar (3D PRISM type) under display on front panel.
- ANTI-VIBRATION RISER Feet with Rubber (Silicone) Pads.
- Full Function Remote Controller in Metallic Finishing with Silicone Rubber Buttons, including MP3/BT Playback controls.
- Built In DUAL Power Supplies (SMPS for Standby Mode, Toroidal Transformer for Main Operation).
- Hardware ON/OFF Toggle Master Power Switch included.
- Extra Long AC-Power Cord: 2 mts Length.
- Suitable for all type of place ambients.
- Full CE-Certification including.
- Accesories included: RCA (M) to 3.5mm(M) Stereo Cable (1.5M length), RCA-to-RCA (Male-Male) STEREO Cable 1.2m Length, Remote control, AlWA Brand AAA Size Alkaline Batteries x2pcs.
- Dimensions 430 x 100 x 292mm.
- Weight: 6,5 Kg.