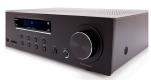

#### **FEATURES**

- Output power 120W (2x 60W RMS).
- BT v5.0 Receiver Built-In with Scrolling Media Info on dot-matrix display and 10 mts wireless range.
- USB-port + SD-Card slot (in front panel) for MP3 playback, up to 128GB memory readable, with Scrolling id3-Tag song info on display.
- 7 ANALOG AUDIO INPUTS: PHONO (MM), CD/SACD, AUX-IN 1, AUX-IN 2, AUX-IN 3, MIC, BT.
- Rec-Out/Line-Out Analog Stereo Output Included.
- 6.35mm (1/4 inch) STEREO Headphone-Output Jack built-in.
- 6.35mm (1/4 inch) MICROPHONE-Input Jack built-in.
- LOUDNESS Control button for Audio EQ Enhancement at Night-time.
- DIRECT button for EO Bypass.
- QUAD Speaker Connections (with Selector for 2x Stereo Speakers A and B).
- Tone control BASS & TREBLE independant adjustments +/- 10dB.
- CHANNEL SEPARATION >80dB 1kHz.
- High Quality FET Power Amplifier circuit (S/N for AUX-In > 100dB, S/N for USB+SD/MP3 and Phono-In >83dB).
- Digital Rotary Aluminium Controller for Volume/Treble/Bass/Balance Control with digital readout.
- Phono Input with Built-In Pre-Amp and RIAA EQ, with Phono Ground (GND) Terminal Connection.
- Anodized Aluminium front panel (Brushed Hairline Finishing).
- Gold Plated A and B Non Magnetic Speaker Terminals. Impedance= A/B speaker: 4-8 ohm,A+B speaker: 16 ohm.
- Fully Alphanumeric 16 char x 2 lines dot matrix display with White-LED backlighting and Tinted Prism Lens.
- White LED Ambient Light Bar (3D PRISM type) under display on front panel.
- ANTI-VIBRATION RISER Feet with Rubber (Silicone) Pads.
- Full Function Remote Controller in Metallic Finishing with Silicone Rubber Buttons, including MP3/BT Playback controls.
- Built In DUAL Power Supplies (SMPS for Standby Mode, Toroidal Transformer for Main Operation).
- Hardware ON/OFF Toggle Master Power Switch included.
- Extra Long AC-Power Cord: 2 mts Length.
- Suitable for all type of place ambients.
- Full CE-Certification including.
- Accesories included: RCA (M) to 3.5mm(M) Stereo Cable (1.5M length), RCA-to-RCA (Male-Male) STEREO Cable 1.2m Length, Remote control, AlWA Brand AAA Size Alkaline Batteries x2pcs.
- Dimensions 430 x 100 x 292mm.
- Weight: 6,5 Kg.