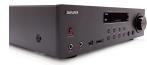

#### **FEATURES**

- Output power 120W (2x 60W RMS).
- BT v5.0 Receiver Built-In with Scrolling Media Info on dot-matrix display and 10 mts wireless range.
- USB-port + SD-Card slot (in front panel) for MP3 playback, up to 128GB memory readable, with Scrolling id3-Tag song info on display.
- 7 ANALOG AUDIO INPUTS: PHONO (MM), CD/SACD, AUX-IN 1, AUX-IN 2, AUX-IN 3, MIC, BT.
- Rec-Out/Line-Out Analog Stereo Output Included.
- 6.35mm (1/4 inch) STEREO Headphone-Output Jack built-in.
- 6.35mm (1/4 inch) MICROPHONE-Input Jack built-in.
- LOUDNESS Control button for Audio EQ Enhancement at Night-time.
- DIRECT button for EO Bypass.
- QUAD Speaker Connections (with Selector for 2x Stereo Speakers A and B).
- Tone control BASS & TREBLE independant adjustments +/- 10dB.
- CHANNEL SEPARATION >80dB 1kHz.
- High Quality FET Power Amplifier circuit (S/N for AUX-In > 100dB, S/N for USB+SD/MP3 and Phono-In >83dB).
- Digital Rotary Aluminium Controller for Volume/Treble/Bass/Balance Control with digital readout.
- Phono Input with Built-In Pre-Amp and RIAA EQ, with Phono Ground (GND) Terminal Connection.
- Anodized Aluminium front panel (Brushed Hairline Finishing).
- Gold Plated A and B Non Magnetic Speaker Terminals. Impedance= A/B speaker: 4-8 ohm,A+B speaker: 16 ohm.
- Fully Alphanumeric 16 char x 2 lines dot matrix display with White-LED backlighting and Tinted Prism Lens.
- White LED Ambient Light Bar (3D PRISM type) under display on front panel.
- ANTI-VIBRATION RISER Feet with Rubber (Silicone) Pads.
- Full Function Remote Controller in Metallic Finishing with Silicone Rubber Buttons, including MP3/BT Playback controls.
- Built In DUAL Power Supplies (SMPS for Standby Mode, Toroidal Transformer for Main Operation).
- Hardware ON/OFF Toggle Master Power Switch included.
- Extra Long AC-Power Cord: 2 mts Length.
- Suitable for all type of place ambients.
- Full CE-Certification including.
- Accesories included: RCA (M) to 3.5mm(M) Stereo Cable (1.5M length), RCA-to-RCA (Male-Male) STEREO Cable 1.2m Length, Remote control, AlWA Brand AAA Size Alkaline Batteries x2pcs.
- Dimensions 430 x 100 x 292mm.
- Weight: 6,5 Kg.