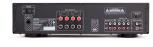

#### **FEATURES**

- Output power 120W (2x 60W RMS).
- BT v5.0 Receiver Built-In with Scrolling Media Info on dot-matrix display and 10 mts wireless range.
- USB-port + SD-Card slot (in front panel) for MP3 playback, up to 128GB memory readable, with Scrolling id3-Tag song info on display.
- 7 ANALOG AUDIO INPUTS: PHONO (MM), CD/SACD, AUX-IN 1, AUX-IN 2, AUX-IN 3, MIC, BT.
- Rec-Out/Line-Out Analog Stereo Output Included.
- 6.35mm (1/4 inch) STEREO Headphone-Output Jack built-in.
- 6.35mm (1/4 inch) MICROPHONE-Input Jack built-in.
- LOUDNESS Control button for Audio EQ Enhancement at Night-time.
- DIRECT button for EO Bypass.
- QUAD Speaker Connections (with Selector for 2x Stereo Speakers A and B).
- Tone control BASS & TREBLE independant adjustments +/- 10dB.
- CHANNEL SEPARATION >80dB 1kHz.
- High Quality FET Power Amplifier circuit (S/N for AUX-In > 100dB, S/N for USB+SD/MP3 and Phono-In >83dB).
- Digital Rotary Aluminium Controller for Volume/Treble/Bass/Balance Control with digital readout.
- Phono Input with Built-In Pre-Amp and RIAA EQ, with Phono Ground (GND) Terminal Connection.
- Anodized Aluminium front panel (Brushed Hairline Finishing).
- Gold Plated A and B Non Magnetic Speaker Terminals. Impedance= A/B speaker: 4-8 ohm,A+B speaker: 16 ohm.
- Fully Alphanumeric 16 char x 2 lines dot matrix display with White-LED backlighting and Tinted Prism Lens.
- White LED Ambient Light Bar (3D PRISM type) under display on front panel.
- ANTI-VIBRATION RISER Feet with Rubber (Silicone) Pads.
- Full Function Remote Controller in Metallic Finishing with Silicone Rubber Buttons, including MP3/BT Playback controls.
- Built In DUAL Power Supplies (SMPS for Standby Mode, Toroidal Transformer for Main Operation).
- Hardware ON/OFF Toggle Master Power Switch included.
- Extra Long AC-Power Cord: 2 mts Length.
- Suitable for all type of place ambients.
- Full CE-Certification including.
- Accesories included: RCA (M) to 3.5mm(M) Stereo Cable (1.5M length), RCA-to-RCA (Male-Male) STEREO Cable 1.2m Length, Remote control, AlWA Brand AAA Size Alkaline Batteries x2pcs.
- Dimensions 430 x 100 x 292mm.
- Weight: 6,5 Kg.