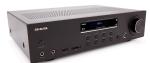

#### **FEATURES**

- Output power 120W (2x 60W RMS).
- BT v5.0 Receiver Built-In with Scrolling Media Info on dot-matrix display and 10 mts wireless range.
- USB-port + SD-Card slot (in front panel) for MP3 playback, up to 128GB memory readable, with Scrolling id3-Tag song info on display.
- 7 ANALOG AUDIO INPUTS: PHONO (MM), CD/SACD, AUX-IN 1, AUX-IN 2, AUX-IN 3, MIC, BT.
- Rec-Out/Line-Out Analog Stereo Output Included.
- 6.35mm (1/4 inch) STEREO Headphone-Output Jack built-in.
- 6.35mm (1/4 inch) MICROPHONE-Input Jack built-in.
- LOUDNESS Control button for Audio EQ Enhancement at Night-time.
- DIRECT button for EO Bypass.
- QUAD Speaker Connections (with Selector for 2x Stereo Speakers A and B).
- Tone control BASS & TREBLE independant adjustments +/- 10dB.
- CHANNEL SEPARATION >80dB 1kHz.
- High Quality FET Power Amplifier circuit (S/N for AUX-In > 100dB, S/N for USB+SD/MP3 and Phono-In >83dB).
- Digital Rotary Aluminium Controller for Volume/Treble/Bass/Balance Control with digital readout.
- Phono Input with Built-In Pre-Amp and RIAA EQ, with Phono Ground (GND) Terminal Connection.
- Anodized Aluminium front panel (Brushed Hairline Finishing).
- Gold Plated A and B Non Magnetic Speaker Terminals. Impedance= A/B speaker: 4-8 ohm,A+B speaker: 16 ohm.
- Fully Alphanumeric 16 char x 2 lines dot matrix display with White-LED backlighting and Tinted Prism Lens.
- White LED Ambient Light Bar (3D PRISM type) under display on front panel.
- ANTI-VIBRATION RISER Feet with Rubber (Silicone) Pads.
- Full Function Remote Controller in Metallic Finishing with Silicone Rubber Buttons, including MP3/BT Playback controls.
- Built In DUAL Power Supplies (SMPS for Standby Mode, Toroidal Transformer for Main Operation).
- Hardware ON/OFF Toggle Master Power Switch included.
- Extra Long AC-Power Cord: 2 mts Length.
- Suitable for all type of place ambients.
- Full CE-Certification including.
- Accesories included: RCA (M) to 3.5mm(M) Stereo Cable (1.5M length), RCA-to-RCA (Male-Male) STEREO Cable 1.2m Length, Remote control, AlWA Brand AAA Size Alkaline Batteries x2pcs.
- Dimensions 430 x 100 x 292mm.
- Weight: 6,5 Kg.