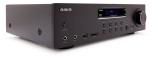

#### **FEATURES**

- Output power 120W (2x 60W RMS).
- BT v5.0 Receiver Built-In with Scrolling Media Info on dot-matrix display and 10 mts wireless range.
- USB-port + SD-Card slot (in front panel) for MP3 playback, up to 128GB memory readable, with Scrolling id3-Tag song info on display.
- 7 ANALOG AUDIO INPUTS: PHONO (MM), CD/SACD, AUX-IN 1, AUX-IN 2, AUX-IN 3, MIC, BT.
- Rec-Out/Line-Out Analog Stereo Output Included.
- 6.35mm (1/4 inch) STEREO Headphone-Output Jack built-in.
- 6.35mm (1/4 inch) MICROPHONE-Input Jack built-in.
- LOUDNESS Control button for Audio EQ Enhancement at Night-time.
- DIRECT button for EO Bypass.
- QUAD Speaker Connections (with Selector for 2x Stereo Speakers A and B).
- Tone control BASS & TREBLE independant adjustments +/- 10dB.
- CHANNEL SEPARATION >80dB 1kHz.
- High Quality FET Power Amplifier circuit (S/N for AUX-In > 100dB, S/N for USB+SD/MP3 and Phono-In >83dB).
- Digital Rotary Aluminium Controller for Volume/Treble/Bass/Balance Control with digital readout.
- Phono Input with Built-In Pre-Amp and RIAA EQ, with Phono Ground (GND) Terminal Connection.
- Anodized Aluminium front panel (Brushed Hairline Finishing).
- Gold Plated A and B Non Magnetic Speaker Terminals. Impedance= A/B speaker: 4-8 ohm,A+B speaker: 16 ohm.
- Fully Alphanumeric 16 char x 2 lines dot matrix display with White-LED backlighting and Tinted Prism Lens.
- White LED Ambient Light Bar (3D PRISM type) under display on front panel.
- ANTI-VIBRATION RISER Feet with Rubber (Silicone) Pads.
- Full Function Remote Controller in Metallic Finishing with Silicone Rubber Buttons, including MP3/BT Playback controls.
- Built In DUAL Power Supplies (SMPS for Standby Mode, Toroidal Transformer for Main Operation).
- Hardware ON/OFF Toggle Master Power Switch included.
- Extra Long AC-Power Cord: 2 mts Length.
- Suitable for all type of place ambients.
- Full CE-Certification including.
- Accesories included: RCA (M) to 3.5mm(M) Stereo Cable (1.5M length), RCA-to-RCA (Male-Male) STEREO Cable 1.2m Length, Remote control, AlWA Brand AAA Size Alkaline Batteries x2pcs.
- Dimensions 430 x 100 x 292mm.
- Weight: 6,5 Kg.