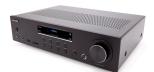

#### **FEATURES**

- Output power 120W (2x 60W RMS).
- BT v5.0 Receiver Built-In with Scrolling Media Info on dot-matrix display and 10 mts wireless range.
- USB-port + SD-Card slot (in front panel) for MP3 playback, up to 128GB memory readable, with Scrolling id3-Tag song info on display.
- 7 ANALOG AUDIO INPUTS: PHONO (MM), CD/SACD, AUX-IN 1, AUX-IN 2, AUX-IN 3, MIC, BT.
- Rec-Out/Line-Out Analog Stereo Output Included.
- 6.35mm (1/4 inch) STEREO Headphone-Output Jack built-in.
- 6.35mm (1/4 inch) MICROPHONE-Input Jack built-in.
- LOUDNESS Control button for Audio EQ Enhancement at Night-time.
- DIRECT button for EO Bypass.
- QUAD Speaker Connections (with Selector for 2x Stereo Speakers A and B).
- Tone control BASS & TREBLE independant adjustments +/- 10dB.
- CHANNEL SEPARATION >80dB 1kHz.
- High Quality FET Power Amplifier circuit (S/N for AUX-In > 100dB, S/N for USB+SD/MP3 and Phono-In >83dB).
- Digital Rotary Aluminium Controller for Volume/Treble/Bass/Balance Control with digital readout.
- Phono Input with Built-In Pre-Amp and RIAA EQ, with Phono Ground (GND) Terminal Connection.
- Anodized Aluminium front panel (Brushed Hairline Finishing).
- Gold Plated A and B Non Magnetic Speaker Terminals. Impedance= A/B speaker: 4-8 ohm,A+B speaker: 16 ohm.
- Fully Alphanumeric 16 char x 2 lines dot matrix display with White-LED backlighting and Tinted Prism Lens.
- White LED Ambient Light Bar (3D PRISM type) under display on front panel.
- ANTI-VIBRATION RISER Feet with Rubber (Silicone) Pads.
- Full Function Remote Controller in Metallic Finishing with Silicone Rubber Buttons, including MP3/BT Playback controls.
- Built In DUAL Power Supplies (SMPS for Standby Mode, Toroidal Transformer for Main Operation).
- Hardware ON/OFF Toggle Master Power Switch included.
- Extra Long AC-Power Cord: 2 mts Length.
- Suitable for all type of place ambients.
- Full CE-Certification including.
- Accesories included: RCA (M) to 3.5mm(M) Stereo Cable (1.5M length), RCA-to-RCA (Male-Male) STEREO Cable 1.2m Length, Remote control, AlWA Brand AAA Size Alkaline Batteries x2pcs.
- Dimensions 430 x 100 x 292mm.
- Weight: 6,5 Kg.