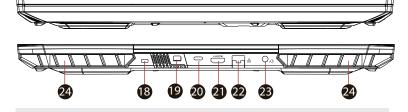

- 12- Card Reader
- 13- USB-A Ports
- 14- Ventilation
- 15- USB-A Port
- 16- Microphone Jack
- 17- Headset Jack

- 18- Kensington® Lock Port
- 19- Mini-DisplayPort
- 20- USB-C Port
- 24- Ventilation
- 21- HDMI Port
- 22- Network/LAN Port
- 23- Power Input