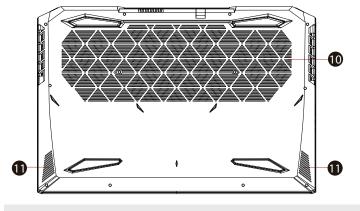

- 10- Ventilation
- 11- Speakers

- 1- Webcam Status LED
- 2- Webcam with Windows Hello facial recognition
- 3- Microphone
- 4- LCD Screen
- 5- Balanced / Enthusiast / Overboost Switch
- 6- Power Button
- 7- Power/Battery/Caps Lock Status LED
- 8- Keyboard
- 9- Touchpad / Click pad
- 10- Touchpad Status LED / Touchpad Toggle\*