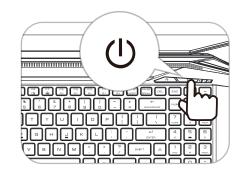

- 10- Ventilation
- 11- Speakers

- 1- Webcam Status LED
- 2- Webcam with Windows Hello facial recognition
- 3- Microphone
- 4- LCD Screen
- 5- Balanced / Enthusiast / Overboost Switch
- 6- Power Button
- 7- Power/Battery/Caps Lock Status LED
- 8- Keyboard
- 9- Touchpad / Click pad
- 10- Touchpad Status LED / Touchpad Toggle\*