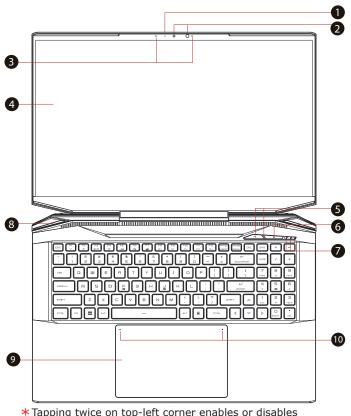

- 10- Ventilation
- 11- Speakers

- 1- Webcam Status LED
- 2- Webcam with Windows Hello facial recognition
- 3- Microphone
- 4- LCD Screen
- 5- Balanced / Enthusiast / Overboost Switch
- 6- Power Button
- 7- Power/Battery/Caps Lock Status LED
- 8- Keyboard
- 9- Touchpad / Click pad
- 10- Touchpad Status LED / Touchpad Toggle\*