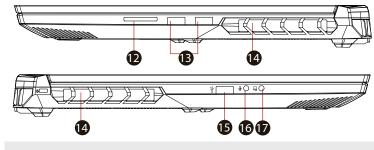

- 12- Card Reader
- 13- USB-A Ports
- 14- Ventilation
- 15- USB-A Port
- 16- Microphone Jack
- 17- Headset Jack

- 18- Kensington® Lock Port
- 19- Mini-DisplayPort
- 20- USB-C Port
- 24- Ventilation
- 21- HDMI Port
- 22- Network/LAN Port
- 23- Power Input