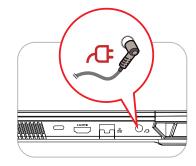

- 12- Card Reader
- 13- USB-A Ports
- 14- Ventilation
- 15- USB-A Port
- 16- Microphone Jack
- 17- Headset Jack

- 18- Kensington® Lock Port
- 19- Mini-DisplayPort
- 20- USB-C Port
- 24- Ventilation
- 21- HDMI Port
- 22- Network/LAN Port
- 23- Power Input