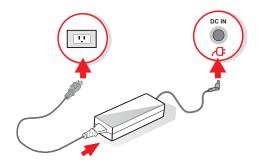

- 12- Card Reader
- 13- USB-A Ports
- 14- Ventilation
- 15- USB-A Port
- 16- Microphone Jack
- 17- Headset Jack

- 18- Kensington® Lock Port
- 19- Mini-DisplayPort
- 20- USB-C Port
- 24- Ventilation
- 21- HDMI Port
- 22- Network/LAN Port
- 23- Power Input

## Starting

\* Please note: The AC adapter included with your PC was specifically designed and approved for your model. Utilization of an after-market may damage either the notebook or other devices connected to it. If damage is determined to have been caused by utilization of an unauthorized power supply, it will not be protected under warranty.