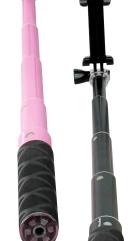

## Rollei Selfie Stick 4 Style

- ▶ The Rollei Selfie Stick 4 Style is extendable up to 45 cm and still fits in your handbag, because the Stick can be folded up to only 12 cm!
- ▶ Bluetooth® wireless connection up to 10 meters range
- ▶ For Smartphones\* with IOS 6.0 or Android 4.2.2 and above
- Unique perspectives of photos and videos
- ▶ For easy attachment of your smartphone\* (up to 7 cm in height)
- Incl. separate Bluetooth remote shutter (with CR 2032 battery lasts up to 6 months)
- Incl. detachable hand strap

**Folded only** 12 cm long!

Inkl. Bluetooth remote shutter

| Mono Tripod          |                                                |
|----------------------|------------------------------------------------|
| Weight               | 110 g                                          |
| Max. Length          | 45 cm                                          |
| Min. Length          | 12 cm                                          |
| Segments             | 5                                              |
| Extendable           | 12 – 50 cm                                     |
| Material             | Aluminum                                       |
| Smartphone Holder    |                                                |
| Control              | fully adjustable to the desired angle and tilt |
| <b>Load Capacity</b> | 500 g                                          |
| Material             | Plastic                                        |
| Content              |                                                |