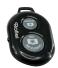

## Rollei Selfie Stick 4 Style

- ▶ The Rollei Selfie Stick 4 Style is extendable up to 45 cm and still fits in your handbag, because the Stick can be folded up to only 12 cm!
- ▶ Bluetooth® wireless connection up to 10 meters range
- ▶ For Smartphones\* with IOS 6.0 or Android 4.2.2 and above
- Unique perspectives of photos and videos
- ▶ For easy attachment of your smartphone\* (up to 7 cm in height)
- Incl. separate Bluetooth remote shutter (with CR 2032 battery lasts up to 6 months)
- Incl. detachable hand strap

Rollei Selfie Stick 4 Style, Bluetooth remote shutter, CR2032 battery, safety wrist strap and smart phone holder

Subject to technical changes. \*Smartphone is not included.

1) The Bluetooth® word mark and logos are registered trademarks owned by Bluetooth SIG, Inc. and any use of such marks by Rollei is under license. Other trademarks and trade names are those of their respective owners.