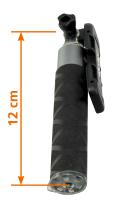

## Rollei Selfie Stick 4 Style

- ▶ The Rollei Selfie Stick 4 Style is extendable up to 45 cm and still fits in your handbag, because the Stick can be folded up to only 12 cm!
- ▶ Bluetooth® wireless connection up to 10 meters range
- ▶ For Smartphones\* with IOS 6.0 or Android 4.2.2 and above
- Unique perspectives of photos and videos
- ▶ For easy attachment of your smartphone\* (up to 7 cm in height)
- Incl. separate Bluetooth remote shutter (with CR 2032 battery lasts up to 6 months)
- Incl. detachable hand strap

**Folded only** 12 cm long!

Inkl. Bluetooth remote shutter

| Mono Tripod          |                                                |
|----------------------|------------------------------------------------|
| Weight               | 110 g                                          |
| Max. Length          | 45 cm                                          |
| Min. Length          | 12 cm                                          |
| Segments             | 5                                              |
| Extendable           | 12 – 50 cm                                     |
| Material             | Aluminum                                       |
| Smartphone Holder    |                                                |
| Control              | fully adjustable to the desired angle and tilt |
| <b>Load Capacity</b> | 500 g                                          |
| Material             | Plastic                                        |
| Content              |                                                |