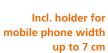

## Rollei Selfie Stick 4 Style

- ▶ The Rollei Selfie Stick 4 Style is extendable up to 45 cm and still fits in your handbag, because the Stick can be folded up to only 12 cm!
- ▶ Bluetooth® wireless connection up to 10 meters range
- ▶ For Smartphones\* with IOS 6.0 or Android 4.2.2 and above
- Unique perspectives of photos and videos
- ▶ For easy attachment of your smartphone\* (up to 7 cm in height)
- Incl. separate Bluetooth remote shutter (with CR 2032 battery lasts up to 6 months)
- Incl. detachable hand strap