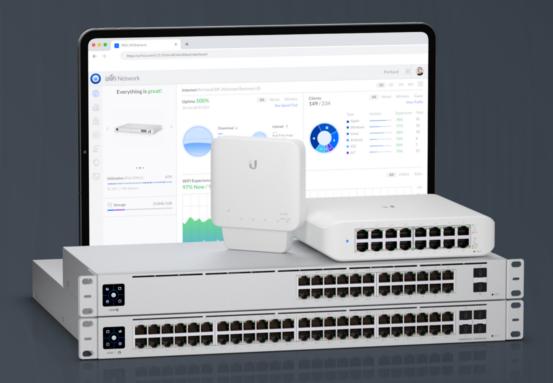

# *UniFi*® switch

## **UniFi Aggregation Switch**

USW-Aggregation is a managed Layer 2 switch with eight 10G SFP+ ports, offering link aggregation for higher capacity and increased availability. USW-Aggregation features Layer 2 capabilities and supports high-bandwidth links, making it ideal for aggregation switching to any UniFi solution that deploys various interconnect topologies. Built-in 36W AC/DC power supply can support copper Ethernet UF-RJ45-10G modules (sold separately) in all eight ports.