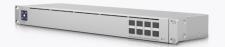

## **UniFi Aggregation Switch**

USW-Aggregation is a managed Layer 2 switch with eight 10G SFP+ ports, offering link aggregation for higher capacity and increased availability. USW-Aggregation features Layer 2 capabilities and supports high-bandwidth links, making it ideal for aggregation switching to any UniFi solution that deploys various interconnect topologies. Built-in 36W AC/DC power supply can support copper Ethernet UF-RJ45-10G modules (sold separately) in all eight ports.

#### Mechanical

| Dimensions         | 442.4 x 120 x 43.7 mm (17.42 x 4.72 x 1.72")                   |
|--------------------|----------------------------------------------------------------|
| Weight             | Without Mount: 2.65 kg (5.84 lb) With Mount: 2.74 kg (6.04 lb) |
| Enclosure Material | SGCC Steel                                                     |