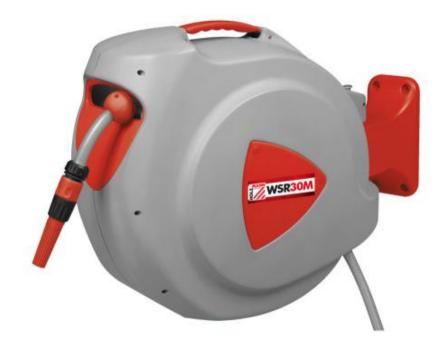

## WSR30M

water hose reel 30m

- wall mounting assembly included (tilting) entire hose can be removed from wall mounting without using tooling's
- top positioned handle to carry hose
- automatic rewind function can be activated by pulling slightly at the tube
- special rolling up guiding system
- 30m quality tube
- · weather proove and solid housing

**included in delivery:** wall mounting assembly, 2 pcs. quick couple, nozzle

## WSR30M

water hose reel 30m