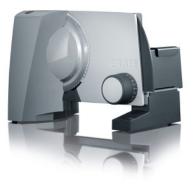

## **GRAEF**.

| ARTICLE           | EVO E 10                                                                                                                                                                                                                                                                                       |
|-------------------|------------------------------------------------------------------------------------------------------------------------------------------------------------------------------------------------------------------------------------------------------------------------------------------------|
| ARTICLE No.       | E10EU                                                                                                                                                                                                                                                                                          |
|                   |                                                                                                                                                                                                                                                                                                |
| FEATURES          |                                                                                                                                                                                                                                                                                                |
|                   | <ul> <li>Compact construction, small area of placement at highest possible cutting capacity</li> <li>Foot</li> </ul>                                                                                                                                                                           |
|                   | <ul><li>Motor housing made of plastics</li><li>Stop plate and carriage guidance made of Aluminium</li></ul>                                                                                                                                                                                    |
| Motor / Power     | • Energy-saving motor 45 watts with peak slicing power of 170 watts                                                                                                                                                                                                                            |
| Blade             | Serrated stainless steel blade, Ø 170 mm, Made in<br>Germany                                                                                                                                                                                                                                   |
|                   | <ul> <li>Overload protection</li> <li>Automatic shut off after approx. 5 minutes</li> <li>Carriage with plastic support</li> <li>Slicing thickness 0 - 20 mm</li> <li>Quick-action and continuous operation switch</li> <li>Child lock via carriage lock</li> <li>Cable compartment</li> </ul> |
| Scope of delivery | Food holder                                                                                                                                                                                                                                                                                    |