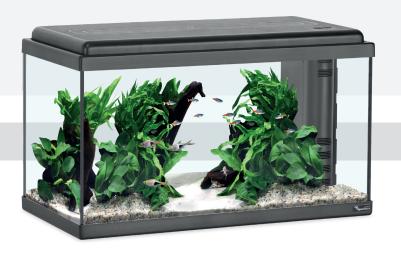

# **ADVANCE LED** 60

60x30x34cm | 9Kg | VOLUME 54L

001 **09139** 025 **09140** 