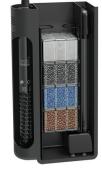

### FILTRATION

### MINI BIOBOX®2

Very efficient filter that exerts an excellent filtering action on the water, providing the best living conditions for fish and plants.

AQUARIUM VOLUME UP TO ≤80L

**FILTER CARTRIDGES** 

EasyBox XS

**HEATER** 

LIGHTING

### **SAFE LIGHTING LED**

This system emits a balanced light, ideal for photosynthesis being particularly suitable for planted aquariums.

> CONSUMPTION ≈ 10W PROTECTION INDEX IPX8