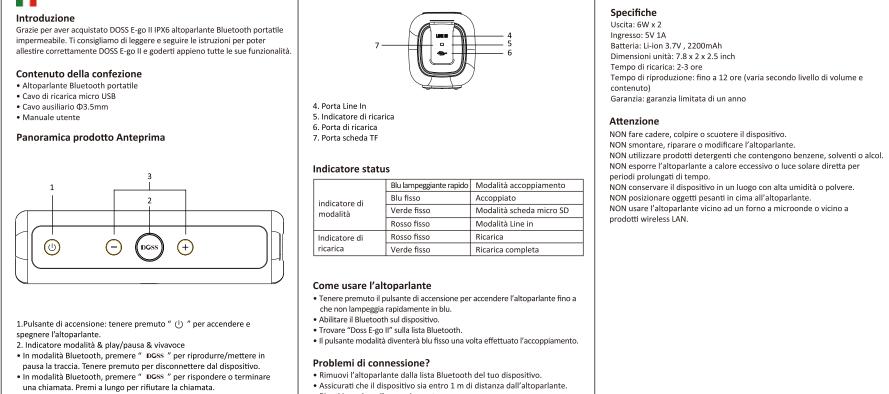

# Micro USB charging cable 4. Line in port 5. Charging indicator 6. Charging port 7. TF card port Φ3.5mm auxiliary cable User manual Product overview Status indicator Rapidly flashing blue Paring mode Steady blue Paired Steady green Micro SD card mode Steady red Line in mode Mode indicator 2 Charging indicator Steady green Fully charged 1.Power button: Long press " () "to turn the speaker on and off. 2.Mode indicator & Play/Pause & hand set. • In Bluetooth mode, press " DGss " to Play/Pause your tune. Long press to disconnect from your device. Having problem of connection? $\bullet$ In Bluetooth mode, press " $|_{\mbox{DGSS}}$ " to answer or end a call. Long press to