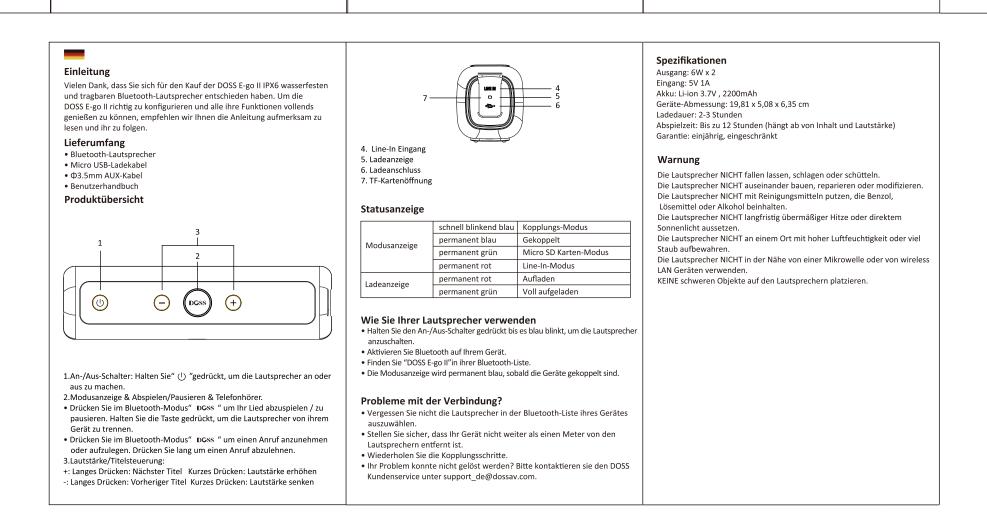

# Micro USB charging cable 4. Line in port 5. Charging indicator 6. Charging port 7. TF card port Φ3.5mm auxiliary cable User manual Product overview Status indicator Rapidly flashing blue Paring mode Steady blue Paired Steady green Micro SD card mode Steady red Line in mode Mode indicator 2 Charging indicator Steady green Fully charged 1.Power button: Long press " () "to turn the speaker on and off. 2.Mode indicator & Play/Pause & hand set. • In Bluetooth mode, press " DGss " to Play/Pause your tune. Long press to disconnect from your device. Having problem of connection? $\bullet$ In Bluetooth mode, press " $|_{\mbox{DGSS}}$ " to answer or end a call. Long press to