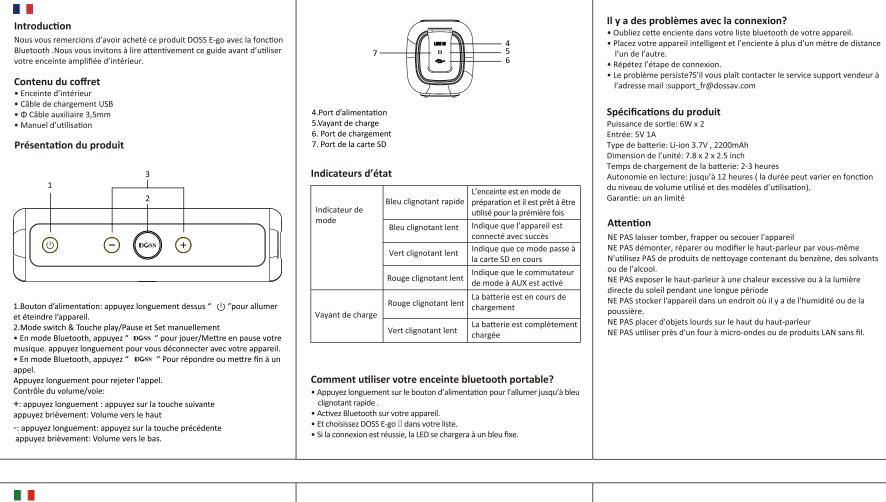

# Micro USB charging cable 4. Line in port 5. Charging indicator 6. Charging port 7. TF card port Φ3.5mm auxiliary cable User manual Product overview Status indicator Rapidly flashing blue Paring mode Steady blue Paired Steady green Micro SD card mode Steady red Line in mode Mode indicator 2 Charging indicator Steady green Fully charged 1.Power button: Long press " () "to turn the speaker on and off. 2.Mode indicator & Play/Pause & hand set. • In Bluetooth mode, press " DGss " to Play/Pause your tune. Long press to disconnect from your device. Having problem of connection? $\bullet$ In Bluetooth mode, press " $|_{\mbox{DGSS}}$ " to answer or end a call. Long press to