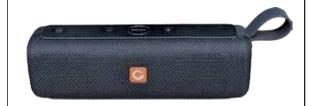

# Thanks for your purchase of DOSS product! 🙂 Like it?

Introduction

reject a call.

3.Volume/Track controls:

+: Long press: Next track

Package content

Portable Bluetooth speaker

fullest.

Short press: Volume up

Thanks for purchasing DOSS E-go  $~\mathbb{I}~$  IPX6 waterproof portable Bluetooth

speaker. We advise you to read and follow the instructions in order to be

able to correctly set up the DOSS E-go  $\, \mathbb{I} \,$  and enjoy all of its features to the