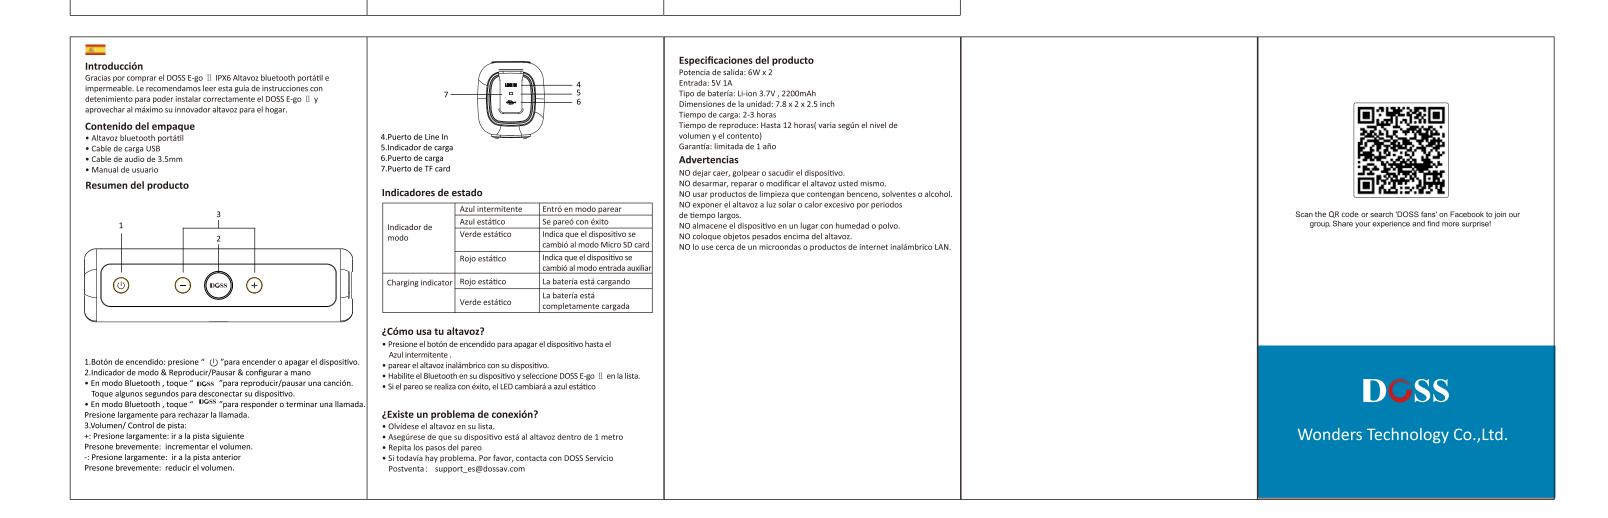

# Micro USB charging cable 4. Line in port 5. Charging indicator 6. Charging port 7. TF card port Φ3.5mm auxiliary cable User manual Product overview Status indicator Rapidly flashing blue Paring mode Steady blue Paired Steady green Micro SD card mode Steady red Line in mode Mode indicator 2 Charging indicator Steady green Fully charged 1.Power button: Long press " () "to turn the speaker on and off. 2.Mode indicator & Play/Pause & hand set. • In Bluetooth mode, press " DGss " to Play/Pause your tune. Long press to disconnect from your device. Having problem of connection? $\bullet$ In Bluetooth mode, press " $|_{\mbox{DGSS}}$ " to answer or end a call. Long press to

Short press: Volume up

Thanks for purchasing DOSS E-go  $~\mathbb{I}~$  IPX6 waterproof portable Bluetooth

speaker. We advise you to read and follow the instructions in order to be

able to correctly set up the DOSS E-go  $\, \mathbb{I} \,$  and enjoy all of its features to the

• Forget the speaker on your device's Bluetooth list. • Make sure that your device is within 1 meter from the speaker. Repeat the paring steps. • Still has a problem? Please contact DOSS customer service -: Long press: Previous track Short press: Volume down our customer support for assistance.

## Specifications Output: 6W x 2 Input: 5V 1A Battery: Li-ion 3.7V , 2200mAh Unit dimension: 7.8 x 2 x 2.5 inch Charging time: 2-3 hours Play time: Up to 12 hours (varies by volume level and content) Warranty: One-year limited

#### Warning Do NOT drop, hit or shake the device. Do NOT disassemble, repair or modify the speake.r Do NOT use cleaning products that contain benzene, solvents or alcohol. Do NOT expose the speaker to excessive heat or direct sunlight for prolonged periods of time. Do NOT store the device in a place with high humidity or dust. Do NOT place heavy objects on top of the speaker. Do NOT use the speaker near a microwave oven or wireless LAN products.