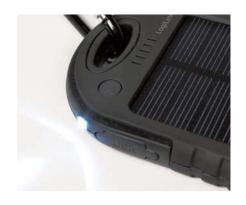

## **LogiLink**<sub>®</sub>

Solar Charger Power Bank 5000mAh, Black

Art. No.: PA0132

The 5000mAh Dual USB solar power bank offers rugged performance with its dirt/shock/ waterproof qualities. As a reliable, compact, and lightweight power bank; its LED light functions as an emergency flashlight perfectly in the dark. The dual USB outputs charge two devices simultaneously.

#### **Features:**

- » Compact, portable & stylish design
- » Build-in 5000mAh lithium polymer battery
- » Water, drop, shock and dust-resistant
- » Dual USB outputs charge 2 devices simultaneously
- » LED torch works in emergencies perfectly in darkness
- » 5 LED status indicate the charging process
- » Compatible for iPhone, iPad, Android phones, GPS devices, cameras and most devices that use USB cable to charge