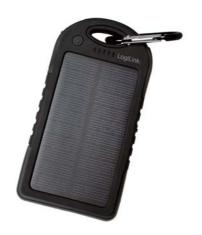

## **LogiLink**<sub>®</sub>

Solar Charger Power Bank 5000mAh, Black

Art. No.: PA0132

The 5000mAh Dual USB solar power bank offers rugged performance with its dirt/shock/ waterproof qualities. As a reliable, compact, and lightweight power bank; its LED light functions as an emergency flashlight perfectly in the dark. The dual USB outputs charge two devices simultaneously.

The outer-casing is shockproof rubber that secures the charger and the water-resistant tabs help keeping it safe from water. Great for the outdoors and useful in rough conditions.

#### **Features:**

- » Compact, portable & stylish design
- » Build-in 5000mAh lithium polymer battery
- » Water, drop, shock and dust-resistant
- » Dual USB outputs charge 2 devices simultaneously
- » LED torch works in emergencies perfectly in darkness
- » 5 LED status indicate the charging process
- » Compatible for iPhone, iPad, Android phones, GPS devices, cameras and most devices that use USB cable to charge