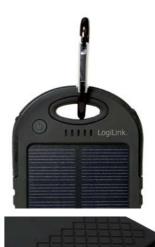

## **LogiLink**<sub>®</sub>

Solar Charger Power Bank 5000mAh, Black

Art. No.: PA0132

The 5000mAh Dual USB solar power bank offers rugged performance with its dirt/shock/ waterproof qualities. As a reliable, compact, and lightweight power bank; its LED light functions as an emergency flashlight perfectly in the dark. The dual USB outputs charge two devices simultaneously.

The outer-casing is shockproof rubber that secures the charger and the water-resistant tabs help keeping it safe from water. Great for the outdoors and useful in rough conditions.

### **Package Contents:**

- » 1 x Power Bank
- » 1 x Micro USB Charging Cable
- » 1 x Mountaineering Buckle
- » 1 x User manual