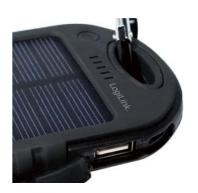

## **LogiLink**<sub>®</sub>

Solar Charger Power Bank 5000mAh, Black

Art. No.: PA0132

The 5000mAh Dual USB solar power bank offers rugged performance with its dirt/shock/ waterproof qualities. As a reliable, compact, and lightweight power bank; its LED light functions as an emergency flashlight perfectly in the dark. The dual USB outputs charge two devices simultaneously.

#### **Features:**

- » Compact, portable & stylish design
- » Build-in 5000mAh lithium polymer battery
- » Water, drop, shock and dust-resistant
- » Dual USB outputs charge 2 devices simultaneously
- » LED torch works in emergencies perfectly in darkness
- » 5 LED status indicate the charging process
- » Compatible for iPhone, iPad, Android phones, GPS devices, cameras and most devices that use USB cable to charge