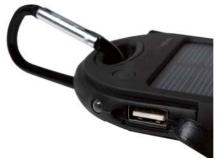

#### **Features:**

- » Compact, portable & stylish design
- » Build-in 5000mAh lithium polymer battery
- » Water, drop, shock and dust-resistant
- » Dual USB outputs charge 2 devices simultaneously
- » LED torch works in emergencies perfectly in darkness
- » 5 LED status indicate the charging process
- » Compatible for iPhone, iPad, Android phones, GPS devices, cameras and most devices that use USB cable to charge

### **Specification:**

| Material         | ABS + PC                         |
|------------------|----------------------------------|
| Color            | Black                            |
| Battery Capacity | Li-polymer 5000mAh, 3.7V, 18.5Wh |
| Solar Charging   | 5V/200mA (Max)                   |
| Input            | DC 5V/1A                         |
| Output           | DC 5V/1A x 2                     |
| Size             | 145mm x 75mm x 15mm (approx.)    |