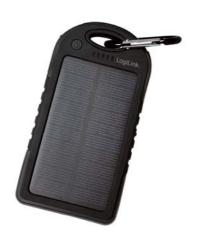

## **LogiLink**<sub>®</sub>

Solar Charger Power Bank 5000mAh, Black

Art. No.: PA0132

The 5000mAh Dual USB solar power bank offers rugged performance with its dirt/shock/ waterproof qualities. As a reliable, compact, and lightweight power bank; its LED light functions as an emergency flashlight perfectly in the dark. The dual USB outputs charge two devices simultaneously.

The outer-casing is shockproof rubber that secures the charger and the water-resistant tabs help keeping it safe from water. Great for the outdoors and useful in rough conditions.

#### **Features:**

- » Compact, portable & stylish design
- » Build-in 5000mAh lithium polymer battery
- » Water, drop, shock and dust-resistant
- » Dual USB outputs charge 2 devices simultaneously
- » LED torch works in emergencies perfectly in darkness
- » 5 LED status indicate the charging process
- » Compatible for iPhone, iPad, Android phones, GPS devices, cameras and most devices that use USB cable to charge

### **Specification:**

| Material         | ABS + PC                         |
|------------------|----------------------------------|
| Color            | Black                            |
| Battery Capacity | Li-polymer 5000mAh, 3.7V, 18.5Wh |
| Solar Charging   | 5V/200mA (Max)                   |
| Input            | DC 5V/1A                         |
| Output           | DC 5V/1A x 2                     |
| Size             | 145mm x 75mm x 15mm (approx.)    |