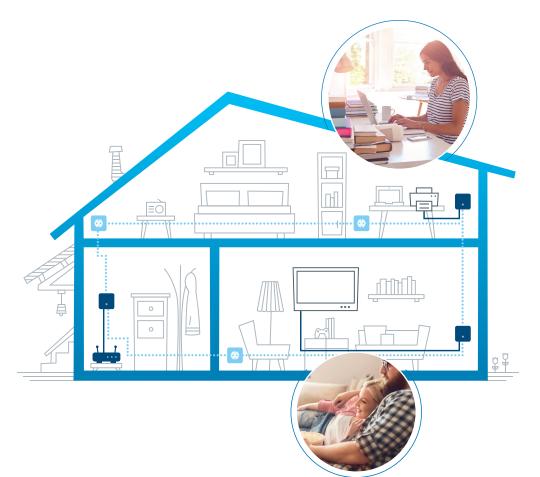

## Small in size. Big on streaming and surfing.

Full data power for your digital life. Enjoyment all the way while surfing, listening to music and streaming video.

Nobody these days can imagine being without the many possibilities of the digital world. And we always want something more: a more powerful PC, a faster smart TV. So if you're looking for something that will give you all the fun that the Internet has to offer, then the dLAN® 1000 mini is exactly what you need. This compact, discreet adapter turns your power line into a strong and stable Powerline connection delivering up to 1000 Mbps. Watch films with fast download times and no buffering or breaks. Stream music in superb quality and with zero interruptions. And enjoy fast and reliable data transfers for your home office. With the dLAN® 1000 mini, you can do it all with ease. Simply connect your device using a LAN cable and you've got the perfect network, wherever you need it. And there's more: the devolo range+ Technology ensures that your strong connection is available even over long distances in your home

## Highlights:

- A really good connection. The dLAN® 1000 mini turns your power lines into a strong and stable Powerline connection, delivering up to 1000 Mbps. Stream films, surf the net or print with ease.
- Compact and powerful. Small adapters that pack a punch.
  With a LAN connection for your smart TV, PC or your printer.
- Effective. A huge benefit: devolo range+ Technology delivers a strong connection, even over long distances.
- Simple and compatible. Plug & Play: gives you the perfect network instantly and is compatible with all routers and dLAN® Powerline adapters.
- Successful. Why is devolo your best choice? Innovation developed in Germany, more than 300 awards and seals of quality, a full three-year guarantee and most importantly: millions of satisfied customers.