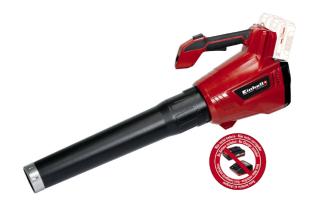

**Cordless Leaf Blower** 

GE-LB 36 Li E - Solo

Item No.: 3433610

Ident No.: 11016

Bar Code: 4006825621914

The Einhell GE-LB 36 Li E - Solo cordless leaf blower is a powerful leaf blower which can be used anywhere outside the home and in the garden. Thanks to the electronic speed control, the blowing power can be precisely dosed according to requirements. For those areas where the cordless leaf blower tool is put to particularly intensive use, it has a turbo switch for maximum blowing power. Thanks to the Softgrip, the cordless leaf blower is both pleasant and secure to hold for particularly user-friendly operation. An integrated shoulder strap makes it particularly comfortable to work with and takes the strain off the user. This product comes without a battery and charger which are available separately.

## Features & Benefits

- Member of the Power X-Change family, 2x18V batteries necessary
- Electronic speed control
- Turbo switch for maximum blowing volume of 810m3/h
- Brushless Energy brushless motor
- Comfortable carrying strap
- Softgrip for ergonomic operation
- Supplied without battery and charger (available separately)