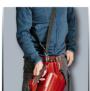

**Cordless Leaf Blower** 

GE-LB 36 Li E - Solo

Item No.: 3433610

Ident No.: 11016

Bar Code: 4006825621914

The Einhell GE-LB 36 Li E - Solo cordless leaf blower is a powerful leaf blower which can be used anywhere outside the home and in the garden. Thanks to the electronic speed control, the blowing power can be precisely dosed according to requirements. For those areas where the cordless leaf blower tool is put to particularly intensive use, it has a turbo switch for maximum blowing power. Thanks to the Softgrip, the cordless leaf blower is both pleasant and secure to hold for particularly user-friendly operation. An integrated shoulder strap makes it particularly comfortable to work with and takes the strain off the user. This product comes without a battery and charger which are available separately.

## Features & Benefits

- Member of the Power X-Change family, 2x18V batteries necessary
- Electronic speed control
- Turbo switch for maximum blowing volume of 810m3/h
- Brushless Energy brushless motor
- Comfortable carrying strap
- Softgrip for ergonomic operation
- Supplied without battery and charger (available separately)