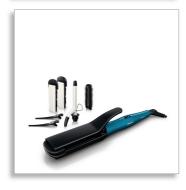

#### 6 piece hairstyler set

Philips Multi-styler contains: 16mm curling tong for ringlets; brush sleeve for 16mm tong to create additional volume; crimper with 2-in-1 convertible flat and crimper plates for straight and crimped look; two hair clips for easier styling.