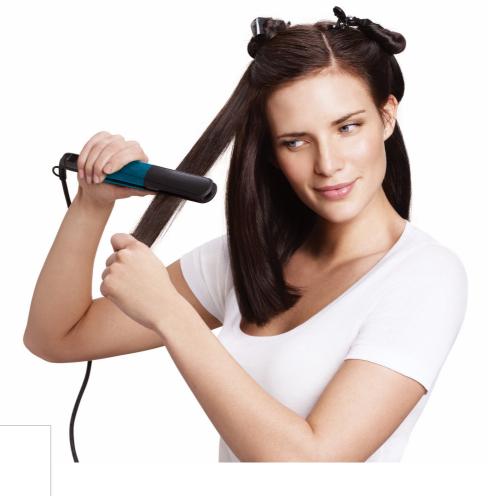

# Instant creativity, constant care

Phlips Multi-Styler gives you versatility to create the latest hair style for every occasion while caring for your hair.

#### Beautifully styled hair

- 16mm tong and brush sleeve; flat and crimper plates; 2 clips
- 190°C styling temperature for long lasting result