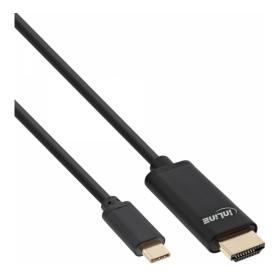

# InLine® USB Display Cable, USB-C male to HDMI male (DP Alt Mode), 4K2K, black, 1m

Artikel 64111

InLine® USB Display Cable, USB-C male to HDMI male (DP Alt Mode), 4K2K, black, 1m

Artikel 64111

## DATENBLATT DATA SHEET

For connecting HDMI monitors to the computer with USB Type-C interface and DisplayPort Alternate Mode support.

- USB Type-C plug to HDMI A plug
- Supports resolutions up to 3.840 x 2.160 @60Hz with RGB and YCbCr 4:4:4
- Computers with Thunderbolt 3 are supported
- Compatible with USB 3.1, VESA DisplayPort 1.2 and HDMI 2.0
- To transmit video and audio signals
- Supports 3D
- HDCP 2.2 and 1.4 compatible
- USB powered, no power supply necessary
- Gold plated contacts
- Plug & Play