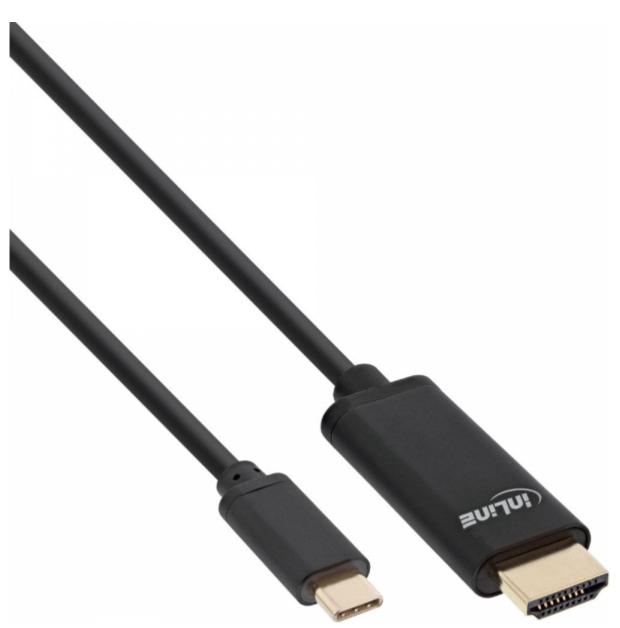

# InLine® USB Display Cable, USB-C male to HDMI male (DP Alt Mode), 4K2K, black, 1m

Artikel 64111

InLine® USB Display Cable, USB-C male to HDMI male (DP Alt Mode), 4K2K, black, 1m

Artikel 64111

## DATENBLATT DATA SHEET

For connecting HDMI monitors to the computer with USB Type-C interface and DisplayPort Alternate Mode support.

- USB Type-C plug to HDMI A plug
- Supports resolutions up to 3.840 x 2.160 @60Hz with RGB and YCbCr 4:4:4
- Computers with Thunderbolt 3 are supported
- Compatible with USB 3.1, VESA DisplayPort 1.2 and HDMI 2.0
- To transmit video and audio signals
- Supports 3D
- HDCP 2.2 and 1.4 compatible
- USB powered, no power supply necessary
- Gold plated contacts
- Plug & Play