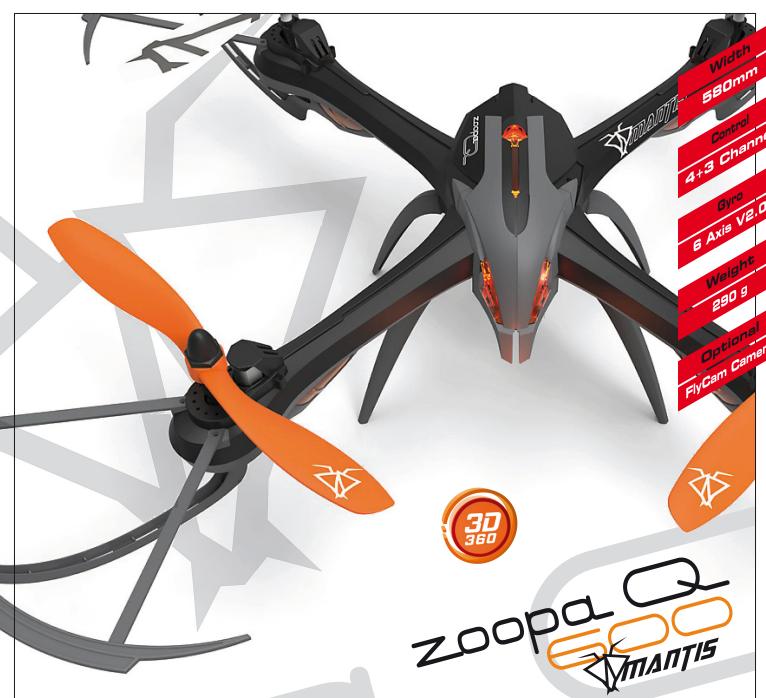

# zoopa Q 600 MANTIS

Unique design, beginner-friendly control and pure fun.

With three flight modes (controlling speed and agility), the "orientation mode" (beginner-friendly) and the supercool, exceptional design, the zoopa Q 600 Mantis is the ultimate racing machine for in- and outdoor use. Fly in beginner mode for relaxed and electronic supported control. Flips, loopings and actionpacked flights without limitations are enabled in the professional mode.

Switchable LEDs and orange colored rotors support the orientation. Equipped with the optionally available FlyCamOne Nano M HD camera system (ZQ0600-P), you are ready for aerial videos and photos. The controller is already prepared for camera functions.

The integrated 6-Axis-Gyro 2.0 Technology guarantees perfect flying on every skill level.

360° 3D Auto-Flip function

Use the automatical 360° flip function in professional mode for spectacular loops.

zoopa Q 600 MANTIS

### Technical information:

Size: 470x470x150mm (diagonal 580mm)

Weight: approx. 290g

Channels: 4 + 3 (Light, Photo-/Video function)

Battery: 1200mAh LiPo 2S Range: up to 300m