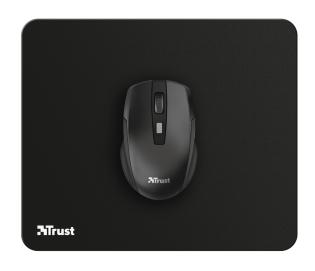

## **Mouse Pad M**

Smooth mouse pad with anti-slip rubber bottom and an optimized surface texture; suitable for all mice

## **Key features**

- Medium sized mouse pad; 250x210x3mm
- The optimized surface texture provides optimal accuracy and smooth control
- Works with all mice, no matter the sensitivity or sensor
- Stays in place due to the anti-slip rubber bottom