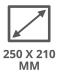

## **Key features**

- Medium sized mouse pad; 250x210x3mm
- The optimized surface texture provides optimal accuracy and smooth control
- Works with all mice, no matter the sensitivity or sensor
- Stays in place due to the anti-slip rubber bottom

## What's in the box

Mouse pad

**GENERAL** 

**Surface** Soft **Shape** Rectangle

**Height of main product** 3 mm Width of main product 250 mm (in mm) (in mm)

**Depth of main product** 210 mm **Total weight** 102 g (in mm)