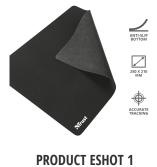

## **Mouse Pad M**

Smooth mouse pad with anti-slip rubber bottom and an optimized surface texture; suitable for all mice

## **Key features**

- Medium sized mouse pad; 250x210x3mm
- The optimized surface texture provides optimal accuracy and smooth control
- Works with all mice, no matter the sensitivity or sensor
- Stays in place due to the anti-slip rubber bottom