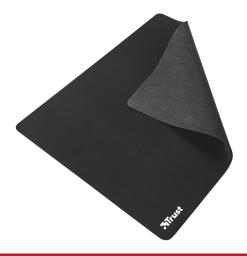

## **Mouse Pad M**

Smooth mouse pad with anti-slip rubber bottom and an optimized surface texture; suitable for all mice

## **Key features**

- Medium sized mouse pad; 250x210x3mm
- The optimized surface texture provides optimal accuracy and smooth control
- Works with all mice, no matter the sensitivity or sensor
- Stays in place due to the anti-slip rubber bottom