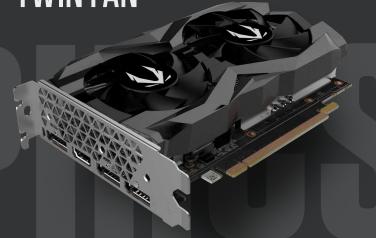

# ZOTAGAMING

GEFORCE® GTX 1660 SUPER™ TWIN FAN

SKU: ZT-T16620F-10L

The all-new generation of ZOTAC GAMING GeForce GTX SUPER graphics cards are here. Based on the new NVIDIA Turing architecture, get ready to get fast and game strong.

#### **CONNECTIONS**

- 3 x DisplayPort 1.4 (up to 7680x4320 @ 60Hz)
- 1 x HDMI 2.0b (up to 3840x2160 @ 60Hz)
- Quad simultaneous display capable

#### **DIMENSIONS**

• Length: 173.4mm (6.83in)

UPC: 810012080972

- Height: 111.15mm (4.38in)
- Width: 2 slots (35.3mm) (1.39in)
- Box
- Height: 215mm (8.46in)
- Width: 280mm (11.02in)
- Depth: 55mm (2.17in)