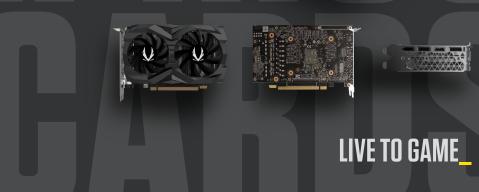

### INSIDE THE BOX

- ZOTAC GAMING GeForce® GTX 1660 SUPER™ Twin Fan
- User Manual

#### **SPECIFICATIONS**

- NVIDIA GeForce® GTX 1660 SUPER™ GPU
- 1408 CUDA cores
- 6GB GDDR6 memory
- 192-bit memory bus
- Engine boost clock: 1785 MHz
- Memory clock: 14.0 Gbps
- PCI Express 3.0

For more information please visit: **ZOTAC.COM** 