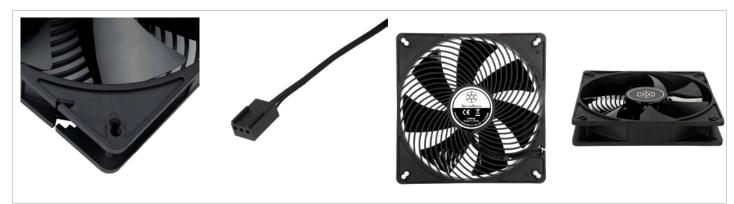

## Specifications

| Model No.               | SST-AP140i                        |
|-------------------------|-----------------------------------|
| Color                   | Black                             |
| Material                | PC fan blades, PBT frame          |
| Bearing                 | Hydraulic bearing                 |
| Connectors              | 3 pin                             |
| Rated Voltage           | 12V DC                            |
| Start Voltage           | 5V                                |
| Rate Current            | 0.12A                             |
| Rated Power             | 1.44W                             |
| Speed                   | 1500 RPM                          |
| Airflow                 | 64.34 CFM                         |
| Static Pressure         | 1.55 mmH2O                        |
| Noise Level             | 30.1 dBA                          |
| Dimension               | 139mm (W) x 25mm (H) x139mm (D)   |
|                         | 5.47" (W) x 0.98" (H) x 5.47" (D) |
| Weight                  | 185g                              |
| Air speed               | 2.3m/s (measured at fan exit)     |
| Effective Airflow Range | 2 meter                           |
| Life Time               | 30,000 Hrs                        |