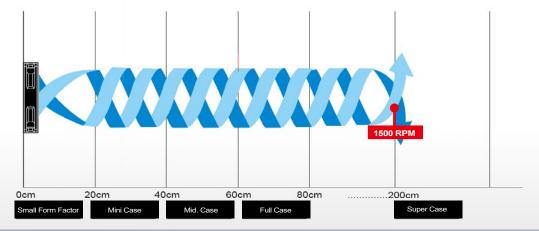

#### **Extended airflow ranges**

The integrated air channeling grille alters the airflow drawn, forcing it into a more focused spiral motion, this extends the effective airflow range to 2 meters, while eliminating dead spots