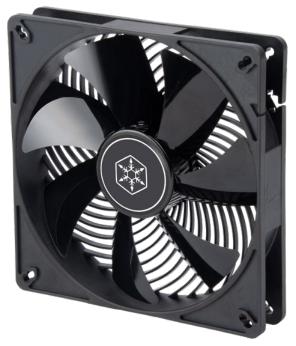

# Air Penetrator 140i

High performance 140mm air channeling computer fan

- Industry leading air channeling fan
- Hydraulic bearing for quiet operation
- Mounting holes designed for 135mm and 140mm fan mounts
- Integrated air channeling grille double as fan guard for extra protection
- Low power consumption

### Directly focused airflow with extra protection

Air Penetrator 140i is a pressure optimized fan that's capable of drawing air through restrictive cases in a focused airflow direction, making it perfect as an intake fan. The grille also acts as a fan guard for extra protection