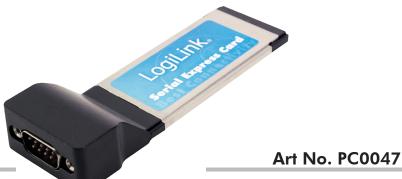

# **Express Card, 1 Port Serial**

#### General

- Chipset: PROFILIC PL2303HX
- Compliant with Express Card/34 mm module standard
- Full single lane (x1) PCI- Express throughput up to 2.5Gbps
- Fully Plug & Play and Hot Swappable
- Supports Windows 2000, 2003, XP 32-/64-bit, Vista 32-/64-bit, 7/8/8.1

# RS232 (Serial) Interface

- 1 x RS232 Port
- Compatible to 16C950 UART
- Large 128-Byte transmit & receive FIFO
- Date Rate up to 921.6Kbps