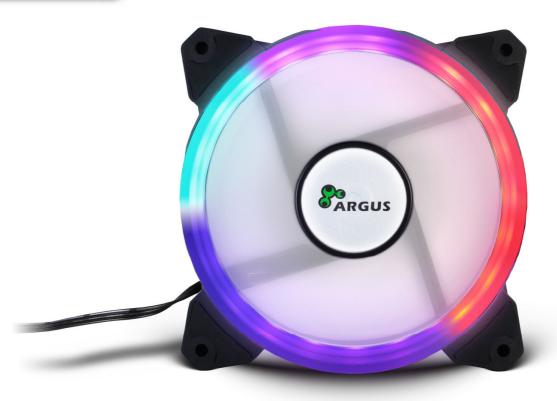

## **Argus RS01 RGB** – Color your world!

The smooth running 120mm RGB-fan from Argus with radio remote control enables you to switch between 360 different settings. Thanks to 21 Multicore, which are placed in a ring around the transparent fan blades you can experience extraordinary light effects. In addition you have 5 levels to vary the brightness of the LEDs to find your personal favorite effect.

- ✓ Radio remote control (approx. 10m range)
- ✓ Smooth operating fluid-bearing
- √21 powerful LEDs
- √11 airflow optimized fan blades