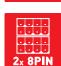

## Dual 8 Pin power supply

more stability and fastest USB speeds.

AMD Turbo USB 3.1 Gen2

By providing dual 8 pin connectors to ensure adequate power supply to unleash ultimate multi-core CPU performance.