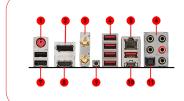

## **CONNECTIONS**

- 1. PS/2 Combo Port
- DisplayPort
  Wi-Fi / Bluetooth
- 4. USB 3.1 Gen1
- 5. LAN Port
- 6. Golden Audio Connectors
- 7. USB 2.0
- 8. HDMI Port
- 9. Clear CMOS button
- 10. USB 3.1 Gen2
- 11. Optical S/PDIF OUT