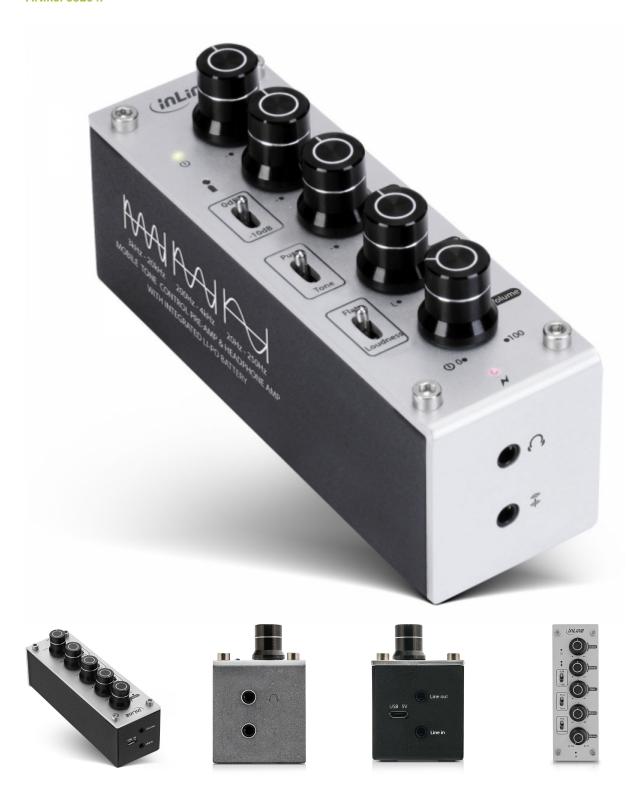

## InLine® AmpEQ mobile, HiRes Audio Headphone Amplifier + Equalizer 3.5mm Jack, with rechargable battery

Artikel 99204l

Experience your music in a new pleasure! This InLine® AmpEQ Hi-Fi headphone amplifier has a built-in 3-band equalizer and a loudness button for perfect sound adjustment of your favorite music, according to your taste.

- Headphone Amplifier with 3-band equalizer
- Loudness switch and switch for the equalizer
- Gain Switch (-10dB)
- 2x 3.5mm stereo input Line-IN
- 1x 3,5mm stereo headphone output (Equalizer + Amplifier)
- 1x 3.5mm stereo output Line-OUT (Equalizer)
- 3 controls for treble (3KHz-20KHz), middle (200Hz-4kHz) and bass (20Hz-250Hz)
- 2 contols for Balance (L / R) and the volume
- Stereo Crosstalk: 90dB
- Suitable for headphone impedance 16-600 Ohm
- Micro-USB jack for power supply and charging (5V / 0.5A), USB power adapter optional
- High-quality metal / aluminum construction
- Gold-plated contacts of audio jacks
- Built-in rechargeable Lithium Polymer battery
- Battery capacity: 2200mAh
- Battery life: around 6 hours
- Charging time: around 2 hours
- Content: InLine® AmpEQ Tone control headphone amp and pre-amp x1, Users Manual x1, Micro USB cable x1, InLine® Premium Audio Cable 3.5mm M/M x1, Magnet tape for connecting other modules x1