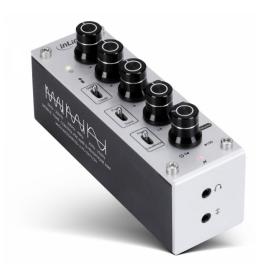

## InLine® AmpEQ mobile, HiRes Audio Headphone Amplifier + Equalizer 3.5mm Jack, with rechargable battery

Artikel 99204l

Experience your music in a new pleasure! This InLine® AmpEQ Hi-Fi headphone amplifier has a built-in 3-band equalizer and a loudness button for perfect sound adjustment of your favorite music, according to your taste.

- Headphone Amplifier with 3-band equalizer
- Loudness switch and switch for the equalizer
- Gain Switch (-10dB)
- 2x 3.5mm stereo input Line-IN
- 1x 3,5mm stereo headphone output (Equalizer + Amplifier)
- 1x 3.5mm stereo output Line-OUT (Equalizer)
- 3 controls for treble (3KHz-20KHz), middle (200Hz-4kHz) and bass (20Hz-250Hz)
- 2 contols for Balance (L / R) and the volume
- Stereo Crosstalk: 90dB
- Suitable for headphone impedance 16-600 Ohm
- Micro-USB jack for power supply and charging (5V / 0.5A), USB power adapter optional
- High-quality metal / aluminum construction
- Gold-plated contacts of audio jacks
- Built-in rechargeable Lithium Polymer battery
- Battery capacity: 2200mAh
- Battery life: around 6 hours
- Charging time: around 2 hours
- Content: InLine® AmpEQ Tone control headphone amp and pre-amp x1, Users Manual x1, Micro USB cable x1, InLine® Premium Audio Cable 3.5mm M/M x1, Magnet tape for connecting other modules x1