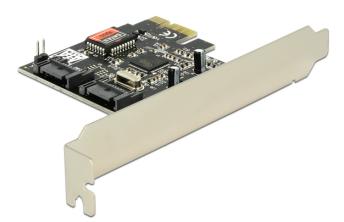

# Description

The Delock PCI Express card expands your PC by two internal SATA ports. You can connect devices like e.g. hard drives, DVD-drives etc. to the card.

ltem No. 70137

EAN: 4043619701377

Country of origin: China

#### Connector:

internal:

- 2 x SATA 3 Gb/s 7 pin female
- 1 x PCI Express x1, V1.0a
- Data transfer rate up to 3 Gb/s
- · Supports hard drive with Native Command Queue (NCQ) feature
- Raid 0, 1 (Windows Vista, 7)
- Raid 10, 5 are supported, if drives are connected to a Port Multiplier (Windows Vista, 7)
- Hot Plug