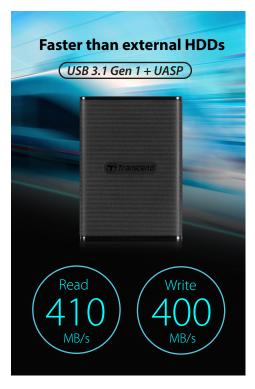

**Compact and lightweight** 

On-the-go devices supported

- Credit-card size fits perfectly in a wallet
- A USB Type-C port equipped
- Built-in SLC caching to achieve exceptional transfer speeds
- Engineered with a RAID engine and LDPC (Low-Density Parity Check) coding
- Free download of Transcend Elite data management software
- Lock and unlock the ESD220C via Transcend Elite app or software (Windows only)
- \* Note: A standard USB Type-A cable is included. Users will need to provide their own adapter or compatible cable to attach the ESD220C to mobile or USB Type-C devices.