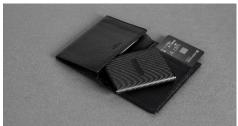

## Portable SSD | ESD220C

In the perfect combination of portability and reliability, Transcend's ESD220C is an external SSD that features fast data transfer rates and solid data integrity. The credit-card size ESD220C fits in your wallet, making it the perfect choice for businesspeople needing to take important files on their many travels.

**Compact and lightweight** 

On-the-go devices supported

- Credit-card size fits perfectly in a wallet
- A USB Type-C port equipped
- Built-in SLC caching to achieve exceptional transfer speeds
- Engineered with a RAID engine and LDPC (Low-Density Parity Check) coding
- Free download of Transcend Elite data management software
- Lock and unlock the ESD220C via Transcend Elite app or software (Windows only)
- \* Note: A standard USB Type-A cable is included. Users will need to provide their own adapter or compatible cable to attach the ESD220C to mobile or USB Type-C devices.