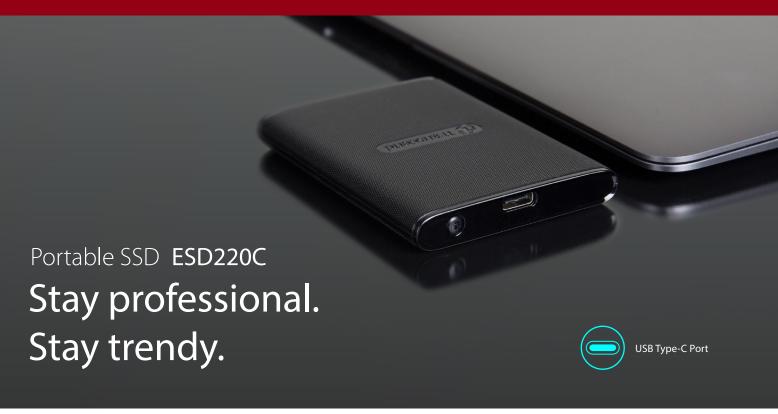

## Portable SSD | ESD220C

In the perfect combination of portability and reliability, Transcend's ESD220C is an external SSD that features fast data transfer rates and solid data integrity. The credit-card size ESD220C fits in your wallet, making it the perfect choice for businesspeople needing to take important files on their many travels.

**Compact and lightweight** 

On-the-go devices supported

- Credit-card size fits perfectly in a wallet
- A USB Type-C port equipped
- Built-in SLC caching to achieve exceptional transfer speeds
- Engineered with a RAID engine and LDPC (Low-Density Parity Check) coding
- Free download of Transcend Elite data management software
- Lock and unlock the ESD220C via Transcend Elite app or software (Windows only)
- \* Note: A standard USB Type-A cable is included. Users will need to provide their own adapter or compatible cable to attach the ESD220C to mobile or USB Type-C devices.