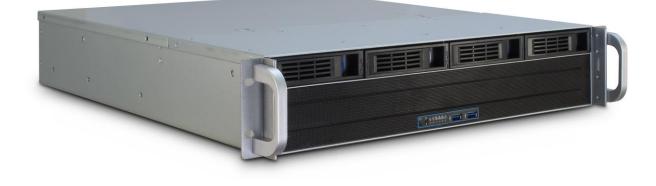

## IPC 2U-2404L SATA

The **IPC 2U-2404L SATA** is the perfect rack for a low-priced storage system. The excellent quality of the materials combined with superb workmanship establishes the basis for a very variable case.

The **IPC 2U-2404L SATA** offers the possibility to mount maximal four 2.5" or 3.5" Hot-Swap HDDs and one internal 2.5" or 3.5" HDD (by using a 2.5" with 9.5mm height also a 3.5" HDD simultaneously). The **IPC 2U-2404L SATA** is equipped with three serial 40mm fans. At the rear of the chassis you can mount an ATX PSU with 80mm fan or a Mini-Redundant PS/2 PSU.

Both serial USB 3.0 front connectors round off the whole package.