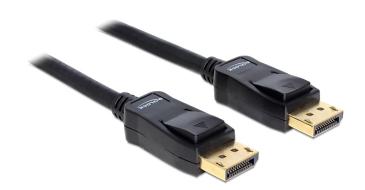

# Delock Cable Displayport 1.2 male > Displayport male 4K 2 m

#### **Specification**

Connector:

Displayport 20 pin male > Displayport 20 pin male

- Displayport 1.2 specification
- 20 pin is connected (supports 3.3 V)
- Cable gauge:30 AWG data line28 AWG power line
- Cable diameter: ca. 6 mm
- · Twisted-pair cabling
- · Copper conductor
- Gold-plated connector
- Triple shielded cable
- Transfer of audio and video signals
- Data transfer rate up to 21.6 Gb/s
- Resolution up to 3840 x 2160 @ 60 Hz (depending on the system and the connected hardware)
- Colour: black
- Length incl. connector: ca. 2 m