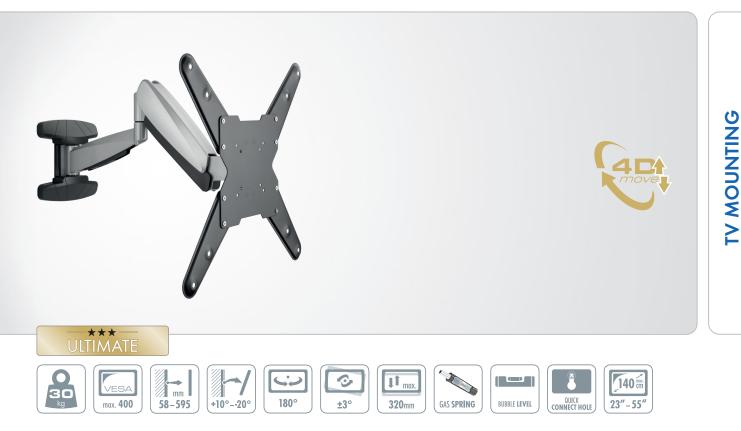

## for individual and flexible screen positioning

exclusive variant for attaching a flat screens. The traverse with three hinges is tiltable forward, axial rotatable, can be swivelled either to the right or to the left side and heightadjustable. The height adjustment and its

The SCHWAIGER® TV wall mount is an stability are realized by the integrated gasspring technology. The wall holder allows highly flexible positioning for the best view on the screen.

#### FEATURES (LWHD5530 511)

- mount for a flat screen (LED, LCD, TFT or plasma screen)
- easy adjustment to the ergonomically correct position
- hinges can easily be tightened or loosened
- solid design
- Gas-spring technology allows easy adjustment without button or levers
- integrated cable gland
- easy installation and handling
- installation on sturdy walls only
- content: wall mount, installation accessories, user manual

#### **TECHNICAL DATA**

| Quality                               | ULTIMATE                        |
|---------------------------------------|---------------------------------|
| Mounting type                         | wall mounting                   |
| VESA norm                             | 75 x 75/100 x 100/200 x 100/200 |
|                                       | x 200/300 x 300/400 x 200/400 x |
|                                       | 400                             |
| Wall distance                         | 58-595 mm                       |
| Support arm                           | swivel arm with 3 hinges        |
| height adjustable                     | 320 mm                          |
| Tiltable (vertically)                 | +10° to -20°                    |
| Swivelling (horizontal)               | 360°                            |
| Swivelling (axial)                    | +3 to -3 °                      |
| Capacity                              | 30 kg                           |
| Colour                                | black                           |
| Material of product                   | Aluminium powder-coated         |
| Weight                                | 0,9 kg                          |
| Dimensions (width)                    | 420 mm                          |
| Dimensions (height)                   | 420 mm                          |
| Dimensions (depth)                    | 58 mm                           |
| Guarantee                             | 5-year guarantee                |
| Packaging<br>Last updated: 28.11.2017 | carton                          |