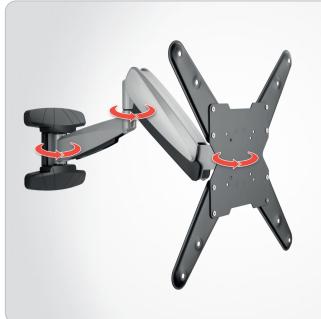

## for individual and flexible screen positioning

exclusive variant for attaching a flat screens. The traverse with three hinges is tiltable forward, axial rotatable, can be swivelled either to the right or to the left side and heightadjustable. The height adjustment and its

The SCHWAIGER® TV wall mount is an stability are realized by the integrated gasspring technology. The wall holder allows highly flexible positioning for the best view on the screen.