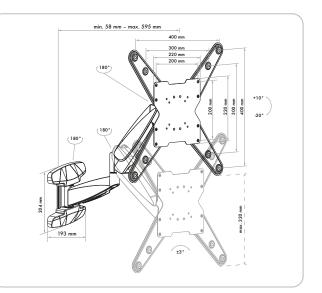

#### FEATURES (LWHD5530 511)

- mount for a flat screen (LED, LCD, TFT or plasma screen)
- easy adjustment to the ergonomically correct position
- hinges can easily be tightened or loosened
- solid design
- Gas-spring technology allows easy adjustment without button or levers
- integrated cable gland
- easy installation and handling
- installation on sturdy walls only
- content: wall mount, installation accessories, user manual

#### **TECHNICAL DATA**

| Quality                               | ULTIMATE                        |
|---------------------------------------|---------------------------------|
| Mounting type                         | wall mounting                   |
| VESA norm                             | 75 x 75/100 x 100/200 x 100/200 |
|                                       | x 200/300 x 300/400 x 200/400 x |
|                                       | 400                             |
| Wall distance                         | 58-595 mm                       |
| Support arm                           | swivel arm with 3 hinges        |
| height adjustable                     | 320 mm                          |
| Tiltable (vertically)                 | +10° to -20°                    |
| Swivelling (horizontal)               | 360°                            |
| Swivelling (axial)                    | +3 to -3 °                      |
| Capacity                              | 30 kg                           |
| Colour                                | black                           |
| Material of product                   | Aluminium powder-coated         |
| Weight                                | 0,9 kg                          |
| Dimensions (width)                    | 420 mm                          |
| Dimensions (height)                   | 420 mm                          |
| Dimensions (depth)                    | 58 mm                           |
| Guarantee                             | 5-year guarantee                |
| Packaging<br>Last updated: 28.11.2017 | carton                          |