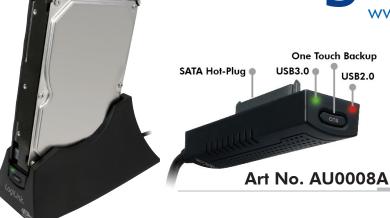

# **USB3.0 to SATA HDD Adapter and Docking System**

The AU0008A USB 3.0 SATA Docking System comes with the next generation Super Speed USB 3.0 interface (5 Gbps) which is 10 times faster than the USB 2.0 High Speed standard (480 Mbps). The product is ideal for high volume and high speed data transfer applications such as CAD/CAM file storage, digital multimedia file playback and capture, etc.

Unlike the enclosures available in the market today, AU0008A USB 3.0 SATA adapter can be connected directly to a SATA mass storage device in many popular form factors, such as 3.5" HDD, 2.5" HDD/SSD, and 5.25" optical drive. When the adapter is put on the docking stand, it becomes a USB 3.0 SATA HDD docking station. The unique split design provides the best mobility and SATA device compatibility, while keeping the installation procedure the simplest.

## **Specification:**

- Single SATA hard disk external docking system with USB 3.0 interface
- Tool-free and Screw-less design Easy hard disk installation
- Compliant with Serial ATA Specification Rev. 2.6
- Compliant with USB3.0 (5Gbps), USB2.0 (480Mbps), and USB1.1 (12Mbps) specification
- Bare form with natural ventilation
- HDD Protection Shield prevents the bare hard drive from PCB short circuit
- Split design for docking and adapter styles
- One Touch Backup supported
- Suitable for 2.5" and 3.5" SATA II hard disk and SSD
- Supports Plug-and-Play and USB Hot Plug
- Supports automatic HDD power down for energy saving
- Supports all popular OS with built-in USB Mass Storage driver