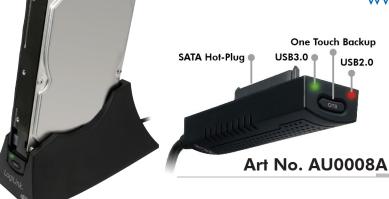

# **USB3.0 to SATA HDD Adapter and Docking System**

The AU0008A USB 3.0 SATA Docking System comes with the next generation Super Speed USB 3.0 interface (5 Gbps) which is 10 times faster than the USB 2.0 High Speed standard (480 Mbps). The product is ideal for high volume and high speed data transfer applications such as CAD/CAM file storage, digital multimedia file playback and capture, etc.

Unlike the enclosures available in the market today, AU0008A USB 3.0 SATA adapter can be connected directly to a SATA mass storage device in many popular form factors, such as 3.5" HDD, 2.5" HDD/SSD, and 5.25" optical drive. When the adapter is put on the docking stand, it becomes a USB 3.0 SATA HDD docking station. The unique split design provides the best mobility and SATA device compatibility, while keeping the installation procedure the simplest.

## **Specification:**

- Single SATA hard disk external docking system with USB 3.0 interface
- Tool-free and Screw-less design Easy hard disk installation
- Compliant with Serial ATA Specification Rev. 2.6
- Compliant with USB3.0 (5Gbps), USB2.0 (480Mbps), and USB1.1 (12Mbps) specification
- Bare form with natural ventilation
- HDD Protection Shield prevents the bare hard drive from PCB short circuit
- Split design for docking and adapter styles
- One Touch Backup supported
- Suitable for 2.5" and 3.5" SATA II hard disk and SSD
- Supports Plug-and-Play and USB Hot Plug
- Supports automatic HDD power down for energy saving
- Supports all popular OS with built-in USB Mass Storage driver