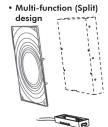

Unlike the enclosures available in the market today, AU0008A USB 3.0 SATA adapter can be connected directly to a SATA mass storage device in many popular form factors, such as 3.5" HDD, 2.5" HDD/SSD, and 5.25" optical drive. When the adapter is put on the docking stand, it becomes a USB 3.0 SATA HDD docking station. The unique split design provides the best mobility and SATA device compatibility, while keeping the installation procedure the simplest.