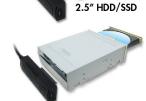

Unlike the enclosures available in the market today, AU0008A USB 3.0 SATA adapter can be connected directly to a SATA mass storage device in many popular form factors, such as 3.5" HDD, 2.5" HDD/SSD, and 5.25" optical drive. When the adapter is put on the docking stand, it becomes a USB 3.0 SATA HDD docking station. The unique split design provides the best mobility and SATA device compatibility, while keeping the installation procedure the simplest.

2.5" HDD/SSD