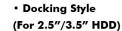

Unlike the enclosures available in the market today, AU0008A USB 3.0 SATA adapter can be connected directly to a SATA mass storage device in many popular form factors, such as 3.5" HDD, 2.5" HDD/SSD, and 5.25" optical drive. When the adapter is put on the docking stand, it becomes a USB 3.0 SATA HDD docking station. The unique split design provides the best mobility and SATA device compatibility, while keeping the installation procedure the simplest.

### **Packaging Information:**

- Packing Dimension: 170x105x140 mm
- Packing Weight: 0.5kg
- Carton Dimension: 540x350x290 mm
- Carton Q'ty: 20pcs Carton Weight: 13kg

Docking Stand

Blue-ray/DVD/CD Drive

3.5" HDD