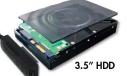

Unlike the enclosures available in the market today, AU0008A USB 3.0 SATA adapter can be connected directly to a SATA mass storage device in many popular form factors, such as 3.5" HDD, 2.5" HDD/SSD, and 5.25" optical drive. When the adapter is put on the docking stand, it becomes a USB 3.0 SATA HDD docking station. The unique split design provides the best mobility and SATA device compatibility, while keeping the installation procedure the simplest.

### **Packaging Information:**

- Packing Dimension: 170x105x140 mm
- Packing Weight: 0.5kg
- Carton Dimension: 540x350x290 mm
- Carton Q'ty: 20pcs Carton Weight: 13kg

Docking Stand

Blue-ray/DVD/CD Drive

3.5" HDD