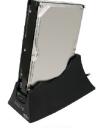

Unlike the enclosures available in the market today, AU0008A USB 3.0 SATA adapter can be connected directly to a SATA mass storage device in many popular form factors, such as 3.5" HDD, 2.5" HDD/SSD, and 5.25" optical drive. When the adapter is put on the docking stand, it becomes a USB 3.0 SATA HDD docking station. The unique split design provides the best mobility and SATA device compatibility, while keeping the installation procedure the simplest.

### **Packaging Information:**

- Packing Dimension: 170x105x140 mm
- Packing Weight: 0.5kg
- Carton Dimension: 540x350x290 mm
- Carton Q'ty: 20pcs Carton Weight: 13kg

Docking Stand

Blue-ray/DVD/CD Drive

3.5" HDD