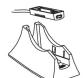

Unlike the enclosures available in the market today, AU0008A USB 3.0 SATA adapter can be connected directly to a SATA mass storage device in many popular form factors, such as 3.5" HDD, 2.5" HDD/SSD, and 5.25" optical drive. When the adapter is put on the docking stand, it becomes a USB 3.0 SATA HDD docking station. The unique split design provides the best mobility and SATA device compatibility, while keeping the installation procedure the simplest.

### **Packaging Information:**

- Packing Dimension: 170x105x140 mm
- Packing Weight: 0.5kg
- Carton Dimension: 540x350x290 mm
- Carton Q'ty: 20pcs Carton Weight: 13kg

Docking Stand

Blue-ray/DVD/CD Drive

3.5" HDD