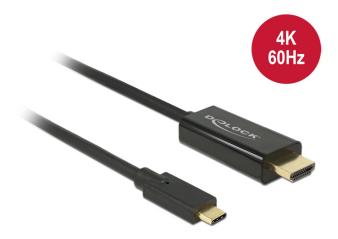

# Item No. 85291 Delock Cable USB Type-C<sup>TM</sup> male > HDMI male (DP Alt Mode) 4K 60 Hz 2 m black

#### Description

This cable by Delock enables the connection of a HDMI monitor to a PC or laptop with USB-C™ or Thunderbolt™ 3 port, such as a MacBook or a Chromebook. The interface has to support the Displayport Alternate Mode.

#### Specification

- Connectors:
- 1 x USB Type-C<sup>™</sup> male >
- 1 x HDMI-A 19 pin male
- Chipset: Parade PS176 + Cypress
- High Speed HDMI with Ethernet (HEC) specification
- Signal direction: USB Type-C<sup>™</sup> input > HDMI output
- Resolution up to 3840 x 2160 @ 60 Hz
- (depending on the system and the connected hardware) • Transfer of audio and video signals
- Supporte 2D diaplaye
- Supports 3D displays
- Supports HDCP 1.4 and 2.2
- USB bus powered
- Plug & Play
- Gold-plated connectors
- · Colour: black
- Length without connectors: ca. 2 m