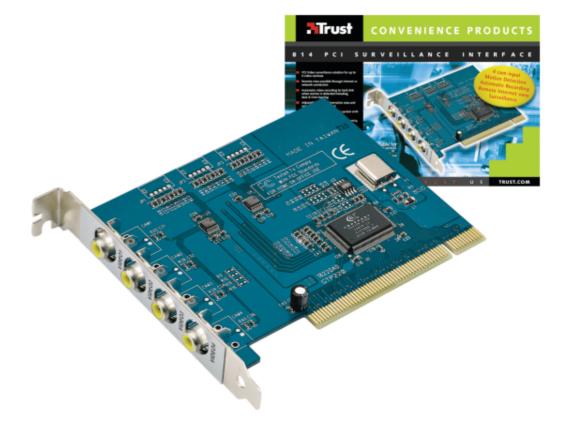

## Surveillance Interface 814PCI

## Key features

- ✓PCI video surveillance solution for up to 4 video cameras
- Remote view possible through Internet or network connection
  - ✓Automatic video recording to hard disk when motion is detected including date & time logging
  - ✔Adjustable camera observation area and sensitivity detection level
- ✔Create a wireless surveillance system with the Trust security camera range
- ✓ Ideal for burglary, child watch, shop entry, cash register, warehouse, parking, etc.