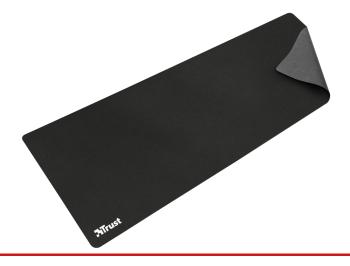

## **Mouse Pad XXL**

Extra-large mouse pad with optimized surface texture and enough room for both mouse and keyboard

## **Key features**

- Extra-large sized mouse pad with enough room for your mouse and keyboard; 930x300x3mm
- The optimized surface texture provides optimal accuracy and smooth control
- Works with all mice, no matter the sensitivity or sensor
- Stays in place due to the anti-slip rubber bottom