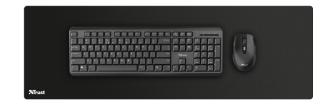

## **Key features**

- Extra-large sized mouse pad with enough room for your mouse and keyboard; 930x300x3mm
- The optimized surface texture provides optimal accuracy and smooth control
- Works with all mice, no matter the sensitivity or sensor
- Stays in place due to the anti-slip rubber bottom