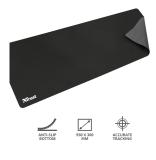

## **Mouse Pad XXL**

Extra-large mouse pad with optimized surface texture and enough room for both mouse and keyboard

## **Key features**

- Extra-large sized mouse pad with enough room for your mouse and keyboard; 930x300x3mm
- The optimized surface texture provides optimal accuracy and smooth control
- Works with all mice, no matter the sensitivity or sensor
- Stays in place due to the anti-slip rubber bottom

## What's in the box

• XXL Mouse Pad

**GENERAL** 

**Surface** Soft **Shape** Rectangle

**Height of main product** 3 mm Width of main product 930 mm (in mm) (in mm)

**Depth of main product** 300 mm **Total weight** 536 g (in mm)