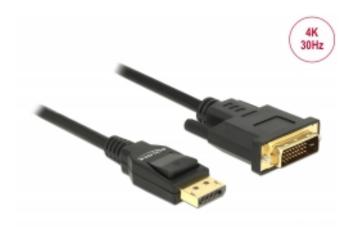

# Delock Cable DisplayPort 1.2 male > DVI 24+1 male passive 4K 30 Hz 2 m black

## Description

This cable by Delock enables the connection between devices, e.g. a monitor, with DVI connector to a DisplayPort interface.

2 m

## **Specification**

- Connectors:
- 1 x DisplayPort male >
- 1 x DVI 24+1 male with screws
- Chipset: Parade PS8402A
- DVI-D (Dual Link), VGA not wired
- DisplayPort 1.2a specification
- Passive cable (level shifter), suitable only for graphics cards with DP++ output
- Signal direction: DisplayPort input > DVI output
- Cable gauge: 30 AWG
- · Cable diameter: ca. 6 mm
- · Twisted-pair cabling
- Copper conductor
- · Contacts gold-plated
- · Triple shielded cable
- Data transfer rate up to 10.2 Gb/s
- Resolution up to 3840 x 2160 @ 30 Hz (depending on the system and the connected hardware)
- Colour: black
- Length without connectors: ca. 2 m