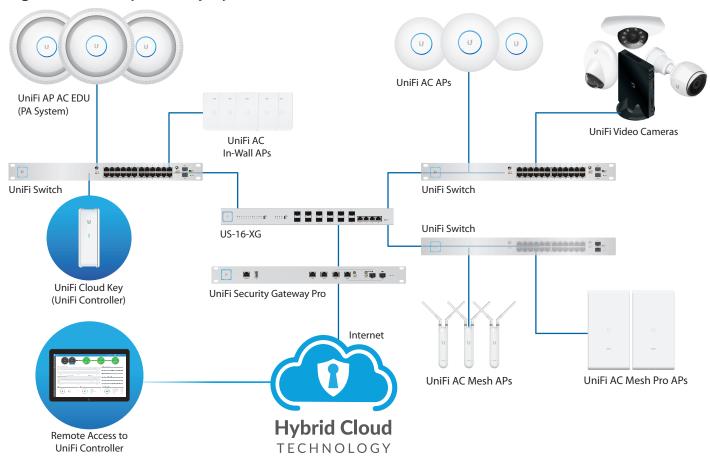

# **Single-Site UniFi System Deployment**

<sup>\*</sup> UniFi Video products require the UniFi Video software (included with every UniFi Video product).

#### **Outdoor Wide-Area Wi-Fi**

**UniFi AC Mesh Access Points** feature UniFi Mesh technology to simplify Wi-Fi infrastructure deployments for towns, stadiums, concert venues, and outdoor spaces.

#### **IP Video Surveillance**

**UniFi Video** allows you to easily deploy IP surveillance cameras across multiple locations for day or night surveillance, indoors or outdoors.

#### **Unified Routing and Security**

The **UniFi Security Gateway** extends the UniFi Enterprise System to provide cost-effective, reliable routing and advanced security for your networks.

## **Advanced Network Switching**

The **UniFi Switch** delivers robust performance, intelligent switching, convenient PoE+ support, and fiber connectivity options for your enterprise networks.

The **UniFi Enterprise System** is an easy-to-use yet feature-rich solution for creating highly scalable, end-to-end systems of network devices. Using a single, intuitive interface, the **UniFi Controller** software conducts device discovery, provisioning, and management of UniFi devices\* spanning multiple locations.