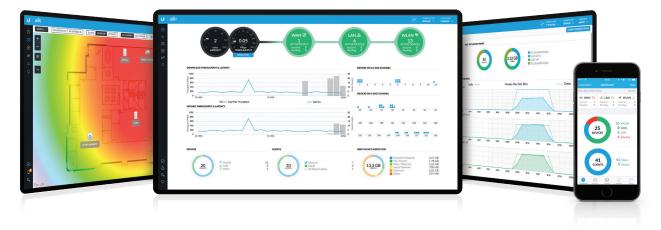

## High-Performance, Scalable Wi-Fi

**UniFi Access Points** deliver wireless coverage, indoors or outdoors, in high-density client deployments requiring low latency and high uptime performance.

# **Overview**

**The UniFi® Enterprise System** delivers a breakthrough combination of performance, reliability, and scalability with top performance/price value. Intuitive management software featuring a graphical user interface is bundled with the UniFi hardware at no extra cost – no licensing fees or support costs.