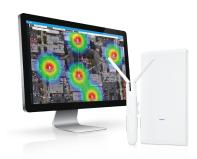

## High-Performance, Scalable Wi-Fi

**UniFi Access Points** deliver wireless coverage, indoors or outdoors, in high-density client deployments requiring low latency and high uptime performance.

#### **Outdoor Wide-Area Wi-Fi**

**UniFi AC Mesh Access Points** feature UniFi Mesh technology to simplify Wi-Fi infrastructure deployments for towns, stadiums, concert venues, and outdoor spaces.