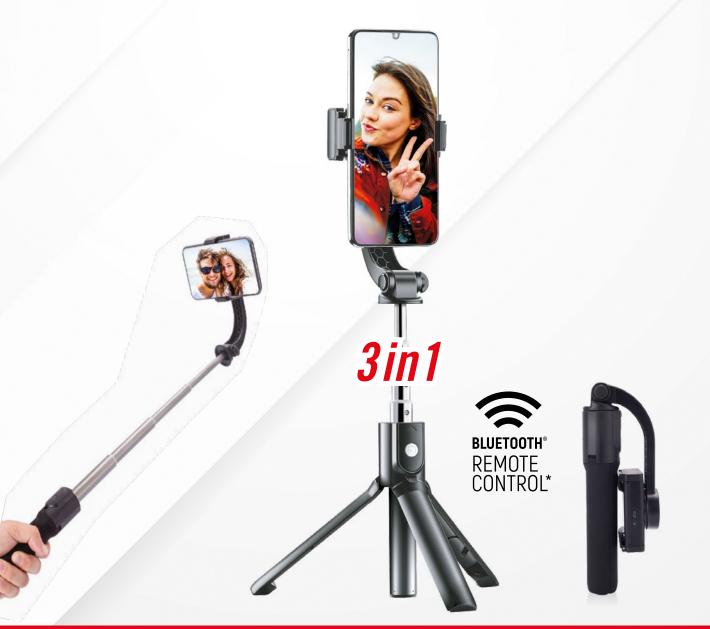

FOLDABLE GIMBAL + TRIPOD + SELFIE STICK FOR SMARTPHONES & ACTION CAMS

## FEATURES

| Foldable<br>1-Axis gimbal with: | <ul> <li>Extendable Selfie Stick</li> <li>Tripod</li> <li>Removeable Bluetooth remote control</li> <li>For smartphone and action cam selfies</li> </ul> |
|---------------------------------|---------------------------------------------------------------------------------------------------------------------------------------------------------|
| Rotating                        | 90° horizontally / vertically                                                                                                                           |
| Compatible with                 | Smartphones and action cams up to 7cm width                                                                                                             |
| Built-in battery                | Li-Ion 400mAh                                                                                                                                           |
| Charging port                   | Micro USB                                                                                                                                               |
| Charging voltage                | 5V                                                                                                                                                      |
| Working current                 | 50-900mA                                                                                                                                                |
| Operational time                | 2-3 hours                                                                                                                                               |
| Charging time                   | 2 hours                                                                                                                                                 |
| Remote control                  | Bluetooth BLE 4.2                                                                                                                                       |
| Remote control range            | Up to10m                                                                                                                                                |
| Remote control battery          | CR1632 (exchangeable)                                                                                                                                   |
| Max carrying weight             | 300g                                                                                                                                                    |
| Net weight                      | 235g                                                                                                                                                    |
| Product dimensions (folded)     | 190mm x 65mm x 40mm                                                                                                                                     |
| Extension length                | Up to 520mm                                                                                                                                             |

## INCLUDED

Gimbal with remote control, USB cable, manual EN/DE SMARTPHONE NOT INCLUDED.

- EXTENDABLE UP TO 52cm LENGTH
- FOLDABLE TO 19x6.5x4см