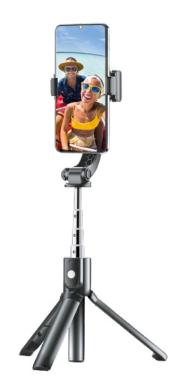

FOLDABLE GIMBAL + TRIPOD + SELFIE STICK FOR SMARTPHONES & ACTION CAMS

## **GS1 SELFIE GIMBAL**

Art. Nr. 55239

EAN 4260041686236

## INCLUDED

Gimbal with remote control, USB cable, manual EN/DE SMARTPHONE NOT INCLUDED.

- EXTENDABLE UP TO 52cm LENGTH
- FOLDABLE TO 19x6.5x4см