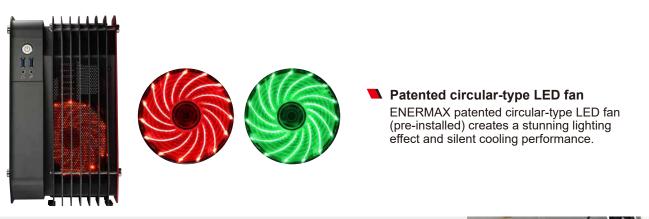

# 100% aluminium craftmanship with elegant style

- Panoramic side panel out of tempered glass
- ENERMAX patented circular-type LED fan

Composed of a premium quality aluminum body, STEELWING comes with wing-shaped front panels and panoramic tempered glass side panel. STEELWING is a masterpiece of craftsmanship with elegant exterior design. This Micro-ATX aluminum case also serves as an excellent cooling enclosure for your precious hardware.