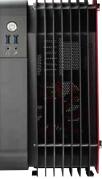

#### High speed transmission USB 3.0 for great connectivity

STEELWING is built with 2x USB 3.0 front panel ports to satisfy your peripheral needs.

19 pin connector

Supports high end VGA card (290mm max.)

Meshed front and top covers for better ventilation