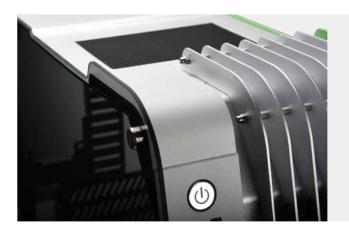

#### High speed transmission USB 3.0 for great connectivity

STEELWING is built with 2x USB 3.0 front panel ports to satisfy your peripheral needs.

19 pin connector

Supports high end VGA card (290mm max.)