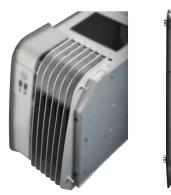

# 100% aluminium craftmanship with elegant style

- Panoramic side panel out of tempered glass
- ENERMAX patented circular-type LED fan

Composed of a premium quality aluminum body, STEELWING comes with wing-shaped front panels and panoramic tempered glass side panel. STEELWING is a masterpiece of craftsmanship with elegant exterior design. This Micro-ATX aluminum case also serves as an excellent cooling enclosure for your precious hardware.

#### Wing-shaped concept

Semi-open design with 7 stacked aluminum plates for optimized airflow