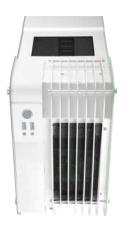

# 100% aluminium craftmanship with elegant style

- Panoramic side panel out of tempered glass
- ENERMAX patented circular-type LED fan

Composed of a premium quality aluminum body, STEELWING comes with wing-shaped front panels and panoramic tempered glass side panel. STEELWING is a masterpiece of craftsmanship with elegant exterior design. This Micro-ATX aluminum case also serves as an excellent cooling enclosure for your precious hardware.

#### Wing-shaped concept

Semi-open design with 7 stacked aluminum plates for optimized airflow

## Anodized and sandblasted aluminum surface

The anodized aluminum finish protects the case from corrosion and prevents fingerprints or scratches.

Sturdy aluminum structure for excellent heat dispersion Constructed out of a premium, solid aluminum body, STEELWING offers faster heat dissipation compared to steel PC cases.

Tinted tempered glass (3mm thick)

A large panoramic glass panel gives you a full view of your internal rigs

Meshed front and top covers for better ventilation