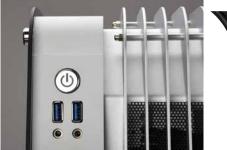

#### High speed transmission USB 3.0 for great connectivity

STEELWING is built with 2x USB 3.0 front panel ports to satisfy your peripheral needs.

19 pin connector

Supports high end VGA card (290mm max.)