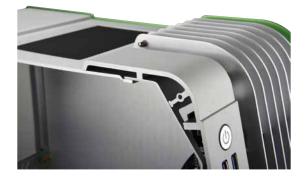

#### High speed transmission USB 3.0 for great connectivity

STEELWING is built with 2x USB 3.0 front panel ports to satisfy your peripheral needs.

19 pin connector

Supports high end VGA card (290mm max.)

Tinted tempered glass (3mm thick)

A large panoramic glass panel gives you a full view of your internal rigs