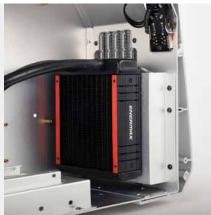

#### Wing-shaped concept

Semi-open design with 7 stacked aluminum plates for optimized airflow

## Anodized and sandblasted aluminum surface

The anodized aluminum finish protects the case from corrosion and prevents fingerprints or scratches.

Sturdy aluminum structure for excellent heat dispersion Constructed out of a premium, solid aluminum body, STEELWING offers faster heat dissipation compared to steel PC cases.

Meshed front and top covers for better ventilation