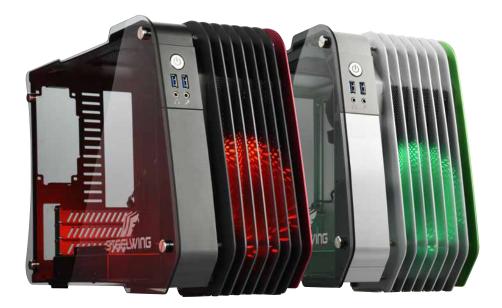

# 100% aluminium craftmanship with elegant style

- Panoramic side panel out of tempered glass
- ENERMAX patented circular-type LED fan

Composed of a premium quality aluminum body, STEELWING comes with wing-shaped front panels and panoramic tempered glass side panel. STEELWING is a masterpiece of craftsmanship with elegant exterior design. This Micro-ATX aluminum case also serves as an excellent cooling enclosure for your precious hardware.

#### Wing-shaped concept

Semi-open design with 7 stacked aluminum plates for optimized airflow

## Anodized and sandblasted aluminum surface

The anodized aluminum finish protects the case from corrosion and prevents fingerprints or scratches.

Sturdy aluminum structure for excellent heat dispersion Constructed out of a premium, solid aluminum body, STEELWING offers faster heat dissipation compared to steel PC cases.

Tinted tempered glass (3mm thick)

A large panoramic glass panel gives you a full view of your internal rigs

#### High speed transmission USB 3.0 for great connectivity

STEELWING is built with 2x USB 3.0 front panel ports to satisfy your peripheral needs.

19 pin connector

Supports high end VGA card (290mm max.)