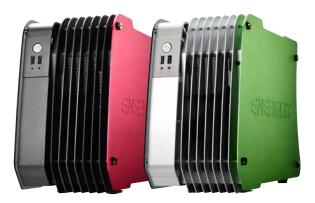

# 100% aluminium craftmanship with elegant style

- Panoramic side panel out of tempered glass
- ENERMAX patented circular-type LED fan

Composed of a premium quality aluminum body, STEELWING comes with wing-shaped front panels and panoramic tempered glass side panel. STEELWING is a masterpiece of craftsmanship with elegant exterior design. This Micro-ATX aluminum case also serves as an excellent cooling enclosure for your precious hardware.

#### Wing-shaped concept

Semi-open design with 7 stacked aluminum plates for optimized airflow

## Anodized and sandblasted aluminum surface

The anodized aluminum finish protects the case from corrosion and prevents fingerprints or scratches.

Sturdy aluminum structure for excellent heat dispersion Constructed out of a premium, solid aluminum body, STEELWING offers faster heat dissipation compared to steel PC cases.