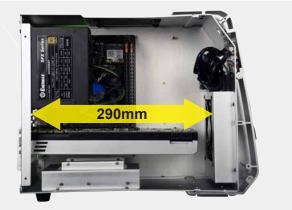

#### High speed transmission USB 3.0 for great connectivity

STEELWING is built with 2x USB 3.0 front panel ports to satisfy your peripheral needs.

19 pin connector

Supports high end VGA card (290mm max.)