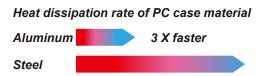

## Anodized and sandblasted aluminum surface

The anodized aluminum finish protects the case from corrosion and prevents fingerprints or scratches.

Sturdy aluminum structure for excellent heat dispersion Constructed out of a premium, solid aluminum body, STEELWING offers faster heat dissipation compared to steel PC cases.