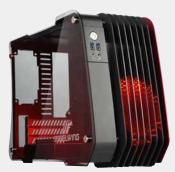

# 100% aluminium craftmanship with elegant style

- Panoramic side panel out of tempered glass
- ENERMAX patented circular-type LED fan

Composed of a premium quality aluminum body, STEELWING comes with wing-shaped front panels and panoramic tempered glass side panel. STEELWING is a masterpiece of craftsmanship with elegant exterior design. This Micro-ATX aluminum case also serves as an excellent cooling enclosure for your precious hardware.

#### Wing-shaped concept

Semi-open design with 7 stacked aluminum plates for optimized airflow