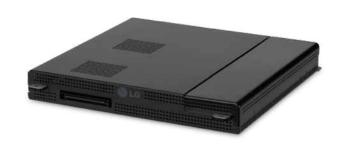

# EASY INSTALLATION & MAINTENANCE

Light MP500 Built-in Signage Player makes your signage look even slimmer and helps you maintain the system far more conveniently.

PC Built-in Player

## SMART CHOICE TO DISPLAY FULL HD CONTENTS

MP500 offers high picture quality with 2,560 x 1,600 resolution or 1,920 x 1,200 resolution.

WS50, WS50E