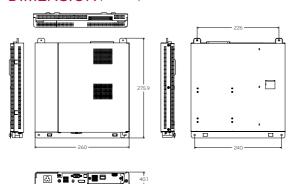

## **DIMENSION** (unit: mm)

#### MP500

|                              |                           | MP500                                                 |
|------------------------------|---------------------------|-------------------------------------------------------|
| General<br>Specification     | Dimensions                | 260mm(W) x 40.1mm(H) x 275.9mm(D)                     |
|                              | Weight                    | 2.08kg (Only Set)                                     |
|                              | Carton Dimension          | 300mm(W) x 99mm(H) x 345mm(D) (Set Box)               |
|                              | CPU                       | Intel Celeron P4500 Processor 1.86 GHz (Dual Core)    |
|                              |                           | Intel Core i5-520M Processor 2.40 GHz (Dual Core)     |
|                              | Chip Set                  | Mobile Intel QM57 Express Chipset                     |
|                              | Main Memory               | DDR3 1333 2,048 MB SODIMM type                        |
|                              | Secondary Storage Device  | SATA SSD 8G (Option : 16G, 32G, 64G)                  |
|                              | O/S                       | Windows Embedded Standard, Windows7 Embedded          |
|                              | Graphic Performance       | Full HD x 2                                           |
| Multi I/O Port               | LAN Port                  | Intel 82577LM Gigabit(10/100/1,000 Mbps) Ethernet PHY |
|                              | Input                     |                                                       |
|                              | USB Port                  | Hi-Speed USB 2.0 port 480 Mbps rate (x4)              |
|                              | 4-in-1 Card               | N/A                                                   |
|                              | PCI Express Card Slot     | N/A                                                   |
|                              | Mini PCI Express Socket   | Supported                                             |
|                              | Output                    |                                                       |
|                              | Serial Port               | Supported                                             |
|                              | Display Out               | DP / HDMI *DP does not support Digital Audio          |
|                              | LINE Out                  | Supported                                             |
|                              | SPDIF (Digital Audio Out) | N/A                                                   |
| Operational<br>Specification | Resolution                | Maximum Resolution 2,560 x 1,600 @ 60 Hz (DP)         |
|                              |                           | Maximum Resolution 1,920 x 1,200 @ 60 Hz (HDMI)       |
|                              |                           | Recommended Resolution 1,920 x 1,080 @ 60 Hz          |
|                              | Power                     | Rated Voltage AC 100-240V~, 50/60 Hz, 1.8A            |
|                              | Operating Conditions      | Operating Temperature 5°C to 40°C                     |
|                              |                           | Operating Humidity 10% to 80%                         |
|                              |                           | Storage Temperature -20°C to 60°C                     |
|                              |                           | Storage Humidity 5% to 95%                            |
|                              |                           |                                                       |