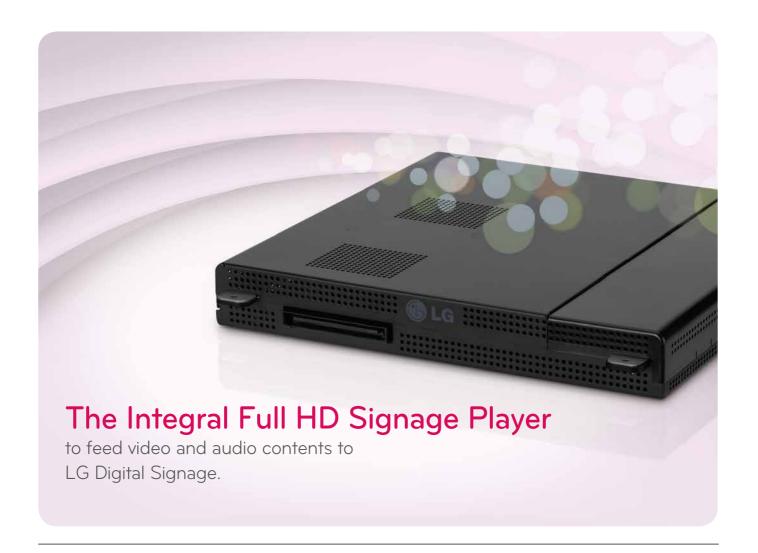

# LG ELECTRONICS DIGITAL SIGNAGE PLAYER MP500

## **COMPATIBLE**

MP500 is hybrid type signage player which can use as a stand alone or built-in type, either way suits to a certain usage scene.

## **CLEAR**

MP500 supports vivid picture with Full HD resolution.

## **COMPLETE**

Content management software Super Sign Elite-w lite is offered as a bundle.