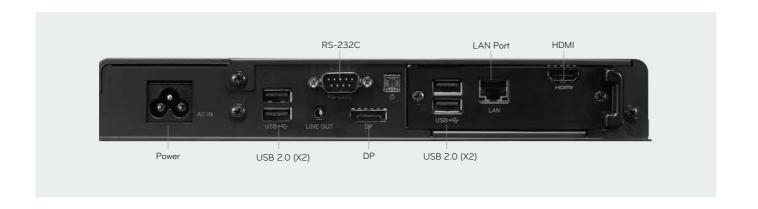

#### MP500

|                              |                           | MP500                                                 |
|------------------------------|---------------------------|-------------------------------------------------------|
| General<br>Specification     | Dimensions                | 260mm(W) x 40.1mm(H) x 275.9mm(D)                     |
|                              | Weight                    | 2.08kg (Only Set)                                     |
|                              | Carton Dimension          | 300mm(W) x 99mm(H) x 345mm(D) (Set Box)               |
|                              | CPU                       | Intel Celeron P4500 Processor 1.86 GHz (Dual Core)    |
|                              |                           | Intel Core i5-520M Processor 2.40 GHz (Dual Core)     |
|                              | Chip Set                  | Mobile Intel QM57 Express Chipset                     |
|                              | Main Memory               | DDR3 1333 2,048 MB SODIMM type                        |
|                              | Secondary Storage Device  | SATA SSD 8G (Option : 16G, 32G, 64G)                  |
|                              | O/S                       | Windows Embedded Standard, Windows7 Embedded          |
|                              | Graphic Performance       | Full HD x 2                                           |
| Multi I/O Port               | LAN Port                  | Intel 82577LM Gigabit(10/100/1,000 Mbps) Ethernet PHY |
|                              | Input                     |                                                       |
|                              | USB Port                  | Hi-Speed USB 2.0 port 480 Mbps rate (x4)              |
|                              | 4-in-1 Card               | N/A                                                   |
|                              | PCI Express Card Slot     | N/A                                                   |
|                              | Mini PCI Express Socket   | Supported                                             |
|                              | Output                    |                                                       |
|                              | Serial Port               | Supported                                             |
|                              | Display Out               | DP / HDMI *DP does not support Digital Audio          |
|                              | LINE Out                  | Supported                                             |
|                              | SPDIF (Digital Audio Out) | N/A                                                   |
| Operational<br>Specification | Resolution                | Maximum Resolution 2,560 x 1,600 @ 60 Hz (DP)         |
|                              |                           | Maximum Resolution 1,920 x 1,200 @ 60 Hz (HDMI)       |
|                              |                           | Recommended Resolution 1,920 x 1,080 @ 60 Hz          |
|                              | Power                     | Rated Voltage AC 100-240V~, 50/60 Hz, 1.8A            |
|                              | Operating Conditions      | Operating Temperature 5°C to 40°C                     |
|                              |                           | Operating Humidity 10% to 80%                         |
|                              |                           | Storage Temperature -20°C to 60°C                     |
|                              |                           | Storage Humidity 5% to 95%                            |
|                              |                           |                                                       |