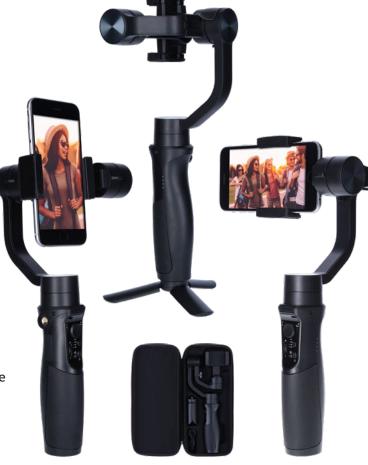

# **Steady Butler Mobile**

www.rollei.com

## 3 axes gimbal for smartphones with integrated power bank

- For smooth videos that are filmed by hand with your smartphone
- ▶ Portrait recordings for Instagram and Snapchat
- Integrated zoom slider for continuous smooth control
- Stabilizing on all 3 axes and 640° panning
- ▶ 4 working modes (pan, pan/pich, lock & all follow mode)
- Operation via integrated joystick 4 functions (up, down, right and left)
- Light and compact structure

### Integrated power bank with 4000 mAh

Mobile charging for smartphones or actioncams

| Technical Data           |                                                                                                                                                                                 |
|--------------------------|---------------------------------------------------------------------------------------------------------------------------------------------------------------------------------|
| Axes                     | Pan axis: 640°<br>Roll axis: 320°                                                                                                                                               |
|                          | Pitch axis: 320°                                                                                                                                                                |
| Suitable for             | iPhone* 5, 5s, SE, 6, 6s, 6 plus, 6s plus, 7, 7 plus, 8, 8 plus, X<br>Samsung Galaxy, Huawei and further Android smartphones<br>up to 6" screen diagonal (max. weight 75–200 g) |
| <b>Operating Voltage</b> | 3.2 V – 4.0 V                                                                                                                                                                   |
| <b>Operating Time</b>    | Up to 12 hours                                                                                                                                                                  |
| Power Supply             | Rechargeable lithium ion battery with 4000 mAh                                                                                                                                  |
| Material                 | Nylon composite with fiberglass                                                                                                                                                 |
| Size   Weight            | 307 x 113 x 113 mm   472 g                                                                                                                                                      |
| Scope of Delivery        | Gimbal, bag, tripod, USB cable and manual                                                                                                                                       |