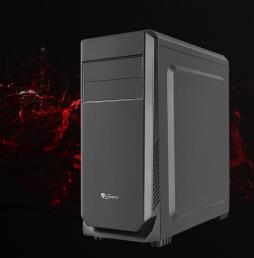

## PRODUCT FEATURES:

- Optimized design for better air circulation and mute interior
- Two dust filters included
- Black interior trim, cable management system
- The possibility of installing a water cooling to 240mm
- Supports up to 7 120mm fans

## PRODUCT SPECIFICATION:

| Steel Body, ABS plastic                                   |
|-----------------------------------------------------------|
| ATX, Micro-ATX, Mini-ITX                                  |
| 7                                                         |
| 2X 5.25" / 2X 3.5" / 2X 2.5"                              |
| USB 3.0 / 2x USB 2.0 / HD Audio / 2x Fan<br>Speed control |
| 2x front: 120mm / 1x rear: 120mm<br>/ 1x top: 120mm       |
| 160mm                                                     |
| 38omm                                                     |
| Standard ATX PS2 (optional)                               |
| Black                                                     |
| 477 X 207 X 470                                           |
| 4,5kg                                                     |
|                                                           |