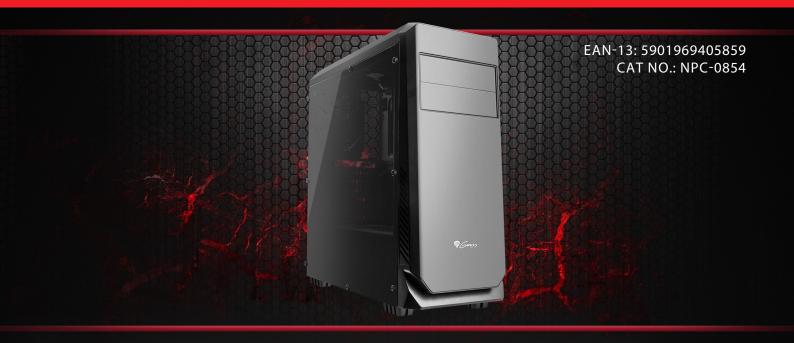

## PRODUCT FEATURES:

- Optimized design for better air circulation and mute interior
- Two dust filters included
- Black interior trim, cable management system
- The possibility of installing a water cooling to 240mm
- Supports up to 7 120mm fans

## PRODUCT SPECIFICATION:

| Steel Body, ABS plastic                                   |
|-----------------------------------------------------------|
| ATX, Micro-ATX, Mini-ITX                                  |
| 7                                                         |
| 2X 5.25" / 2X 3.5" / 2X 2.5"                              |
| USB 3.0 / 2x USB 2.0 / HD Audio / 2x Fan<br>Speed control |
| 2x front: 120mm / 1x rear: 120mm<br>/ 1x top: 120mm       |
| 160mm                                                     |
| 38omm                                                     |
| Standard ATX PS2 (optional)                               |
| Black                                                     |
| 477 X 207 X 470                                           |
| 4,5kg                                                     |
|                                                           |