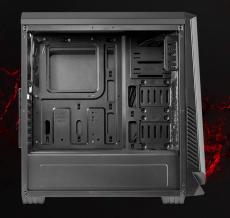

## PRODUCT FEATURES:

- Optimized design for better air circulation and mute interior
- Two dust filters included
- Black interior trim, cable management system
- The possibility of installing a water cooling to 240mm
- Supports up to 7 120mm fans

## PRODUCT SPECIFICATION:

| Steel Body, ABS plastic                                   |
|-----------------------------------------------------------|
| ATX, Micro-ATX, Mini-ITX                                  |
| 7                                                         |
| 2X 5.25" / 2X 3.5" / 2X 2.5"                              |
| USB 3.0 / 2x USB 2.0 / HD Audio / 2x Fan<br>Speed control |
| 2x front: 120mm / 1x rear: 120mm<br>/ 1x top: 120mm       |
| 160mm                                                     |
| 38omm                                                     |
| Standard ATX PS2 (optional)                               |
| Black                                                     |
| 477 X 207 X 470                                           |
| 4,5kg                                                     |
|                                                           |