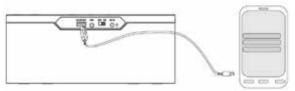

#### AUX INPUT PLAY:

Switch the BT200OFF,and connect BT200 and Audio source with 3.5mm Audio Cable then Switch BT200 ON, voice prompt [Power on] touch the INPUT button on the control panel, the indicator will turn red from blue, and the unit will be connected to the AUX channel play. You can adjust Volume by touch the VOL+ and VOL- on the control panel