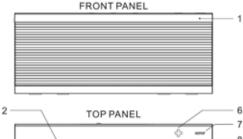

# BT200

- 1. LED indicator
- 2. NFC
- 3. Preview
- 4. Play/pause
- 5. Next
- 6. Volume+
- 7. Input
- 8. Microphone
- 9. Pair
- 10. Handfree phone
- 11. Volume-
- 12. Charging indicator
- 13. DC in
- 14. Switch
- 15. AUX
- 16. Charging out port (DC 5V 1A)