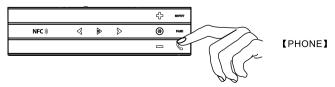

#### INCOMING-CALL OPERATION:

When the call comes in during playing music, answer the call by touchingthe button [PHONEI on the touching panel and talk facing the top panel; or dial the receiver button on the mobile and choose to use mobile to answer the call.