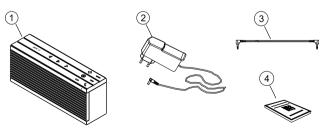

#### PACKAGE CONTENTS

- 1. BT200 machine
- Power adapter
- Audio cable
- 4. User manual