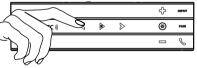

#### MUSIC-PLAYLNG OPERATION:

When BT200 has successfully connected to the Bluetooth device properly, you can control the music-playing of the mobiles through touching the PRE, NEXT, PLAY/PAUSE button on the touching panel

#### INCOMING-CALL OPERATION:

When the call comes in during playing music, answer the call by touchingthe button [PHONEI on the touching panel and talk facing the top panel; or dial the receiver button on the mobile and choose to use mobile to answer the call.