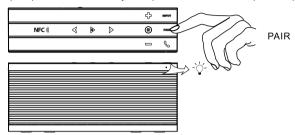

#### CONNECTING TO THE BI LIETOOTH DEVICE:

Press "Pair" on the top of BT200, the indicate light is on, and voice prompt "pair" Search and connect (BT200) with your Bluetooth device. The voice Prompt "pairing completed" then connected and voice prompt "DU ...". Then you can play music from your Bluetooth device.

#### RE-PAIRING:

To touch the PAIR button on the control panel for re-pairing, meanwhile the indicator will flash, and there is voice prompt that the unit is ready to be paired. Please follow step 3 to do pairing.