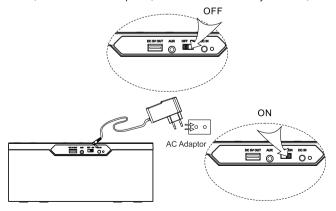

#### **BRIEF OPERATION INTRODUCTION**

CONNECTION

Switch BT200 off, and connect it to AC power; or use the inserted battery. After that, switch it on

#### POWER-ON OPERATION:

After switching BT200 on, the indicate light on the front panel is on, and the voice prompt "Power ON" and BT200 is defaulted as the Bluetooth channel; then starts to search the device that connected last time. If the searching is successful, BT200 will connect automatically with the device, and voices *prompt "Du ..*". BT200 will play the music through the device. If the searching is failed, BT200 will be in the status of being searched by other devices after 30 seconds.

#### CHARGING:

The unit is with built-in battery, please use the supplied power adapter to charge it, the green indicator on the back of the unit will flash when charging. When the battery is fully-charged, the green indicator will stop flashing.