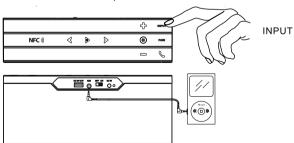

#### AUX INPUT PLAY:

Switch the BT200OFF,and connect BT200 and Audio source with 3.5mm Audio Cable then Switch BT200 ON, voice prompt [Power on] touch the INPUT button on the control panel, the indicator will turn red from blue, and the unit will be connected to the AUX channel play. You can adjust Volume by touch the VOL+ and VOL- on the control panel

#### DCSV CHARGING OUTPUT:

The unit provide standard USB port charging, with DC5V 1A charging current, which can charge mobiles, MP3, etc through USB cable