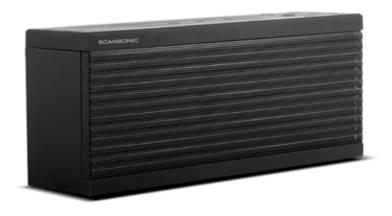

# BT200

# BT200

- 1. LED indicator
- 2. NFC
- 3. Preview
- 4. Play/pause
- 5. Next
- 6. Volume+
- 7. Input
- 8. Microphone
- 9. Pair
- 10. Handfree phone
- 11. Volume-
- 12. Charging indicator
- 13. DC in
- 14. Switch
- 15. AUX
- 16. Charging out port (DC 5V 1A)