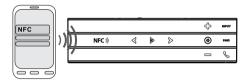

#### NFC:

When the speaker in the Bluetooth mode, put the NFC part mobile with NFC function (screen unlock, and Bluetooth is on) on the Nfc part on the top of BT200 for 2s to connect them, the voice prompt pairing and then [pairing completed] repeat this step can disconnect