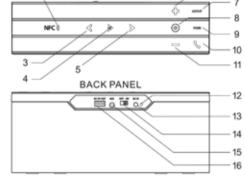

# BT200

- 1. LED indicator
- 2. NFC
- 3. Preview
- 4. Play/pause
- 5. Next
- 6. Volume+
- 7. Input
- 8. Microphone
- 9. Pair
- 10. Handfree phone
- 11. Volume-
- 12. Charging indicator
- 13. DC in
- 14. Switch
- 15. AUX
- 16. Charging out port (DC 5V 1A)