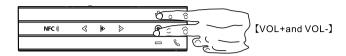

# BT200

- 1. LED indicator
- 2. NFC
- 3. Preview
- 4. Play/pause
- 5. Next
- 6. Volume+
- 7. Input
- 8. Microphone
- 9. Pair
- 10. Handfree phone
- 11. Volume-
- 12. Charging indicator
- 13. DC in
- 14. Switch
- 15. AUX
- 16. Charging out port (DC 5V 1A)

#### TURN OFF TOUCH PANEL:

Press and hold [VOL+and VOL-] in same time for 3 second, BT200 will Turn off the touch button, except the Phone, the indicator light will turn purple. Press and hold [VOL+and VOL-] in same time for 3 second to Turn on the touch panel.