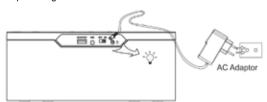

#### DCSV CHARGING OUTPUT:

The unit provide standard USB port charging, with DC5V 1A charging current, which can charge mobiles, MP3, etc through USB cable

#### BUILT-IN BATTERY USE:

When using the built-in battery to play music, the unit will manage the battery use automatically, when the power is low, the unit will decrease the volume to ensure the sound quality and longer play time; when the power is not enough to support normal play, the indicator will flash 30 seconds and the unit will be switch to standby, please use the proper power adapter to charge the unit for normal use.

#### CHARGING:

The unit is with built-in battery, please use the supplied power adapter to charge it, the green indicator on the back of the unit will flash when charging. When the battery is fully-charged, the green indicator will stop flashing.