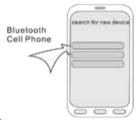

#### CONNECTING TO THE BI LIETOOTH DEVICE:

Press "Pair" on the top of BT200, the indicate light is on, and voice prompt "pair" Search and connect (BT200) with your Bluetooth device. The voice Prompt "pairing completed" then connected and voice prompt "DU ...". Then you can play music from your Bluetooth device.

#### RE-PAIRING:

To touch the PAIR button on the control panel for re-pairing, meanwhile the indicator will flash, and there is voice prompt that the unit is ready to be paired. Please follow step 3 to do pairing.