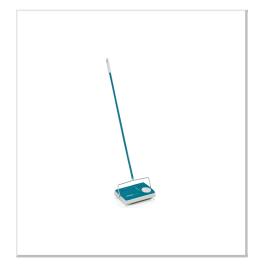

## Regulus carpet sweeper Article number 11700

## **Key Features**

- without electricity and cable for the quick cleaning in between
- height adjustable for different types of carpets by means of a twist knob
- with 3 sweeping brushes
- · Sweeping width of 22 cm

## **Description / Advertising text**

Carpet sweeper Regulus brings quickly cleanliness into the house. The quick sweeper is ready for use without electricity with one touch. Three sweeping brushes collect dust and dirt – from all types of carpets. Regulus is height adjustable and suitable for every carpet. Sweeping width is 22 cm.