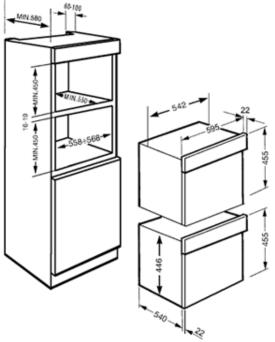

# **Options**

• CT15NE-2 - "Linea" 15 cm Height built-in warming drawer, black

linea

60 cm black electric