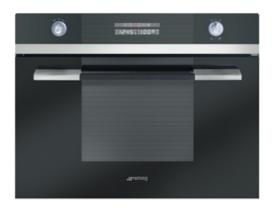

### linea

60cm "Linea" Compact Steam Oven, Black

#### EAN13: 8017709126117

- 45cm reduced height compact oven
- 6 Functions
- Manual steam cooking
- Meat cooking
- Fish cooking
- Vegetable cooking
- Re-heating and/or sterlising function
- Defros
- · Digital electronic programmer with multi-display
- · Electronic timer with end of cooking alarm
- Double glazed removable door
- Cooling fan
- 24 hour delay timer
- Water reservoir (1.4 litre)
- Electronic thermostatic controls
- 3 cooking levels
- Descaling function
- Water level indicator

STANDARD ACCESSORIES St/steel grill pan Baking tray Grill Mesh

- Nominal power: 1.80 kW
- Oven capacity: 35 litres
- 13 Amp power supply required