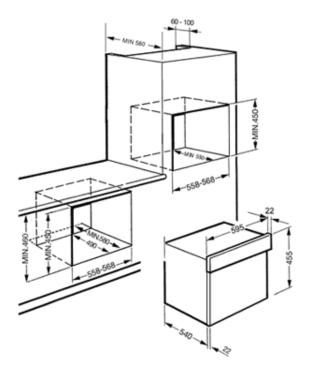

STANDARD ACCESSORIES St/steel grill pan Baking tray Grill Mesh

- Nominal power: 1.80 kW
- Oven capacity: 35 litres
- 13 Amp power supply required