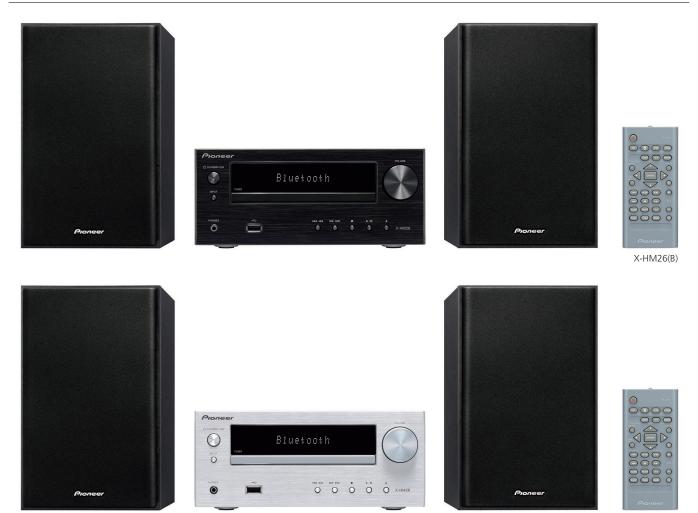

# X-HM26(B/S)

X-HM26(S)

Listen to your favourite music from various sources including CDs, FM radio, and USB memories. You can even stream songs from your smartphone and other compatible devices via *Bluetooth*<sup>®</sup> Wireless Technology.

## **SPEAKERS**

> 10 cm Cone Woofer, Piezo Tweeter

- TERMINALS
- > USB (Front)
- > Audio Input (3.5 mm)
- > Phones Output (Front)
- > Speaker Terminal
- > FM Tuner Antenna