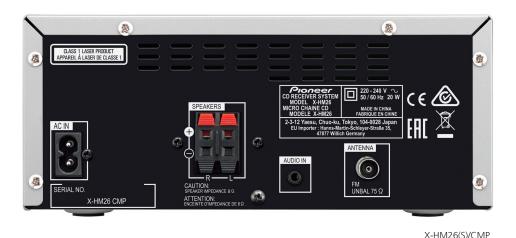

- TERMINALS
- > USB (Front)
- > Audio Input (3.5 mm)
- > Phones Output (Front)
- > Speaker Terminal
- > FM Tuner Antenna

## SPECIFICATIONS

- > Power Requirements: AC 220-240 V, 50/60 Hz
- > Power Consumption:
- 20 W/0.5 W or less (Standby)
  > Dimensions (W x H x D)/Weight: Main Unit: 215 x 95 x 315 mm/2.0 kg Speaker (Each): 130 x 212 x 228.5 mm/2.0 kg