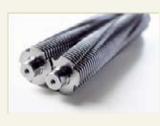

Robust all-metal construction. Three fold-away shelves at the front facilitate the feeding of continuous stationery. The integrated feeding funnel makes it possible to empty the waste paper basket directly into the shredder - without any mess. Emptying the shred waste is not an effort thanks to the movable wooden waste container (accessory: waste bag no. 20751). User-friendly control panel. Cutters are made of special steel and cope with paper clips and staples.

## 20452

THIS SHREDDER - is suitable for destroying cheque cards

Security level P-2 For internal documents, such as invoices, printouts, photocopies, notes etc.

Cutters in special steel

The integrated shelves fold out to take computer listing paper