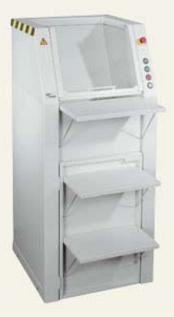

Robust all-metal construction. Three fold-away shelves at the front facilitate the feeding of continuous stationery. The integrated feeding funnel makes it possible to empty the waste paper basket directly into the shredder - without any mess. Emptying the shred waste is not an effort thanks to the movable wooden waste container (accessory: waste bag no. 20751). User-friendly control panel. Cutters are made of special steel and cope with paper clips and staples.

## 20452

THIS SHREDDER - is suitable for destroying cheque cards

Security level P-2 For internal documents, such as invoices, printouts, photocopies, notes etc.

Cutters in special steel

The integrated shelves fold out to take computer listing paper

The entire contents of waste paper baskets can be tipped into the feeding funnel