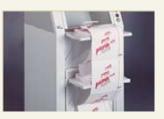

Robust all-metal construction. Three fold-away shelves at the front facilitate the feeding of continuous stationery. The integrated feeding funnel makes it possible to empty the waste paper basket directly into the shredder - without any mess. Emptying the shred waste is not an effort thanks to the movable wooden waste container (accessory: waste bag no. 20751). User-friendly control panel. Cutters are made of special steel and cope with paper clips and staples.

## 20452

THIS SHREDDER - is suitable for destroying cheque cards

Security level P-2 For internal documents, such as invoices, printouts, photocopies, notes etc.

Cutters in special steel

The integrated shelves fold out to take computer listing paper

The entire contents of waste paper baskets can be tipped into the feeding funnel