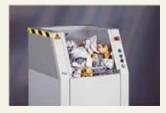

## 20452

A high general level of performance is the key-note for this shredder. Whether large quantities of continuous stationery or the entire contents of a waste bin require quick and efficient disposal, this shredder is the right tool. It goes without saying that a central location is the most appropriate place.

Robust all-metal construction. Three fold-away shelves at the front facilitate the feeding of continuous stationery. The integrated feeding funnel makes it possible to empty the waste paper basket directly into the shredder - without any mess. Emptying the shred waste is not an effort thanks to the movable wooden waste container (accessory: waste bag no. 20751). User-friendly control panel. Cutters are made of special steel and cope with paper clips and staples.