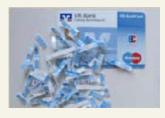

## 20452

THIS SHREDDER - is suitable for destroying cheque cards

Security level P-2 For internal documents, such as invoices, printouts, photocopies, notes etc.

Cutters in special steel

The integrated shelves fold out to take computer listing paper