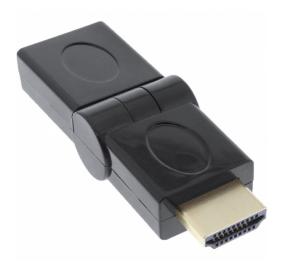

## InLine® HDMI Adapter Type A male to A female swing type gold plated

Artikel 17692B

InLine® HDMI Adaptor, AM/AF, swing type, gold plated contacts **Artikeleigenschaften** 

Stecker B: HDMI A Buchse
Stecker A: HDMI A Stecker
Variante: vergoldete Kontakte

Farbe: schwarz
Signal: Audio/Video