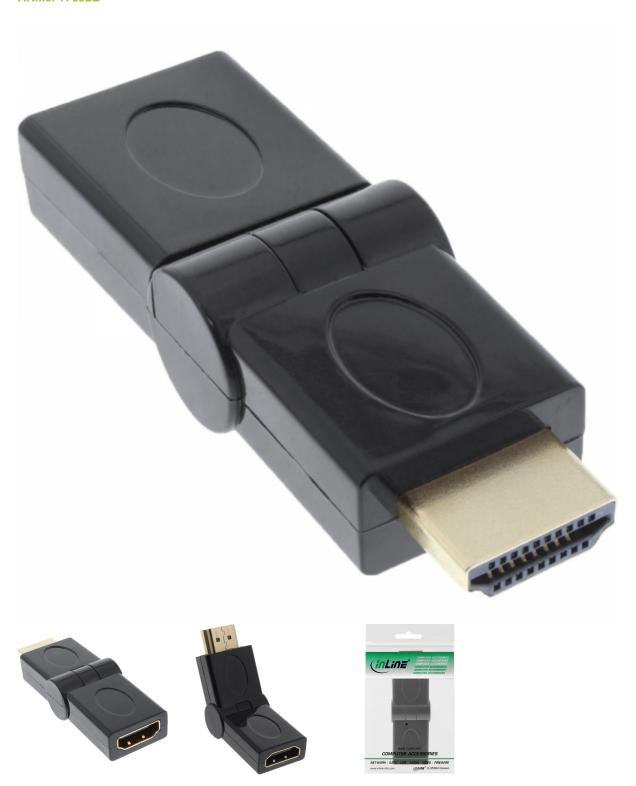

## InLine® HDMI Adapter Type A male to A female swing type gold plated

Artikel 17692B

InLine® HDMI Adaptor, AM/AF, swing type, gold plated contacts **Artikeleigenschaften** 

Stecker B: HDMI A Buchse
Stecker A: HDMI A Stecker
Variante: vergoldete Kontakte

Farbe: schwarz
Signal: Audio/Video