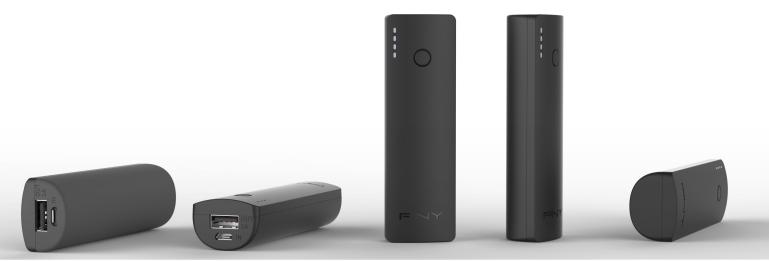

## PowerPack Curve 2600

## Ideal Solution for charging your Apple, Android,<sup>™</sup> Windows Mobile and Blackberry<sup>®</sup> Devices

The PNY Curve 2600 PowerPack is a universal rechargeable battery designed to provide you power wherever or whenever you need it. A fully charged 2600 PowerPack can recharge most smartphones up to one time\*. Ideal for charging your Apple, Android, Windows, and BlackBerry devices. Free yourself from the wall. Power on the go.

## **Features**

- + Output to Device: 5 Volt 1 Amp (USB port)
- + Input to PowerPack: 5 Volt 1 Amp (Micro-USB)
- + Easy to read LED battery level indicators
- + Micro-USB cable included for charging devices and the PowerPack
- + Universal USB output for wide range of devices
- + Pre-charged and ready to use
- + Premium quality rechargeable Lithium-ion battery
- + Works with smartphones
- + 1 Year Warranty