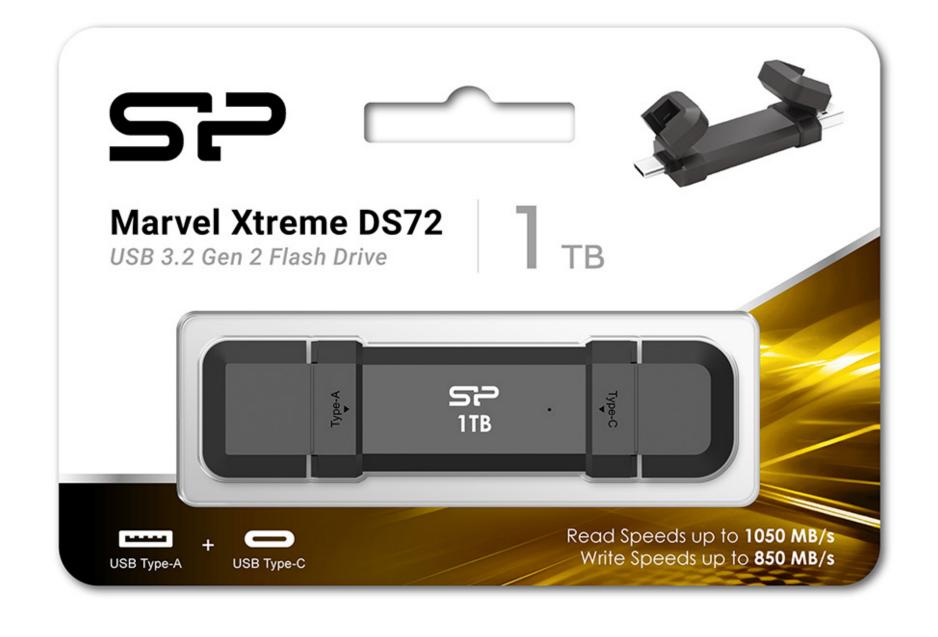

## **Features**

- Impressive read speeds of up to 1,050MB/s and write speeds of up to 850MB/s
- · Sturdy metal housing featuring a convenient flip cap design
- Easy Plug & Play use
- Includes Recuva File Recovery for effortless file retrieval
- · Comes with free SP Widget software for backup, restore, AES 256-bit encryption, and cloud storage

## Specifications

| Capacity                     | 250GB, 500GB, 1TB                                       |
|------------------------------|---------------------------------------------------------|
| Dimensions                   | 80.9 x 21.3 x 10.4 mm                                   |
| Weight                       | 15.6g                                                   |
| Material                     | Aluminum + Rubber                                       |
| Color                        | Black                                                   |
| Sequential Read/Write (max.) | Up to 1050/850 MB/s                                     |
| Interface                    | USB Type-A and USB Type-C 3.2 Gen 2 (USB 3.1            |
|                              | Gen 2, USB 3.1 Gen 1 & USB 3.0 &                        |
|                              | USB 2.0 backwards-compatible)                           |
| OS Compatibility             | PC- Windows 11/10/8.1/8/7/Vista/XP,                     |
|                              | Mac OS 10.3.x or later, Linux 2.6.x or later            |
|                              | Mobile device- Android OS 6.0 or later, iOS 13 or later |
| Operating Temperature        | 0°C - 70°C                                              |
| Certification                | CE, UKCA, FCC, BSMI                                     |
| Warranty                     | 5-year limited warranty                                 |