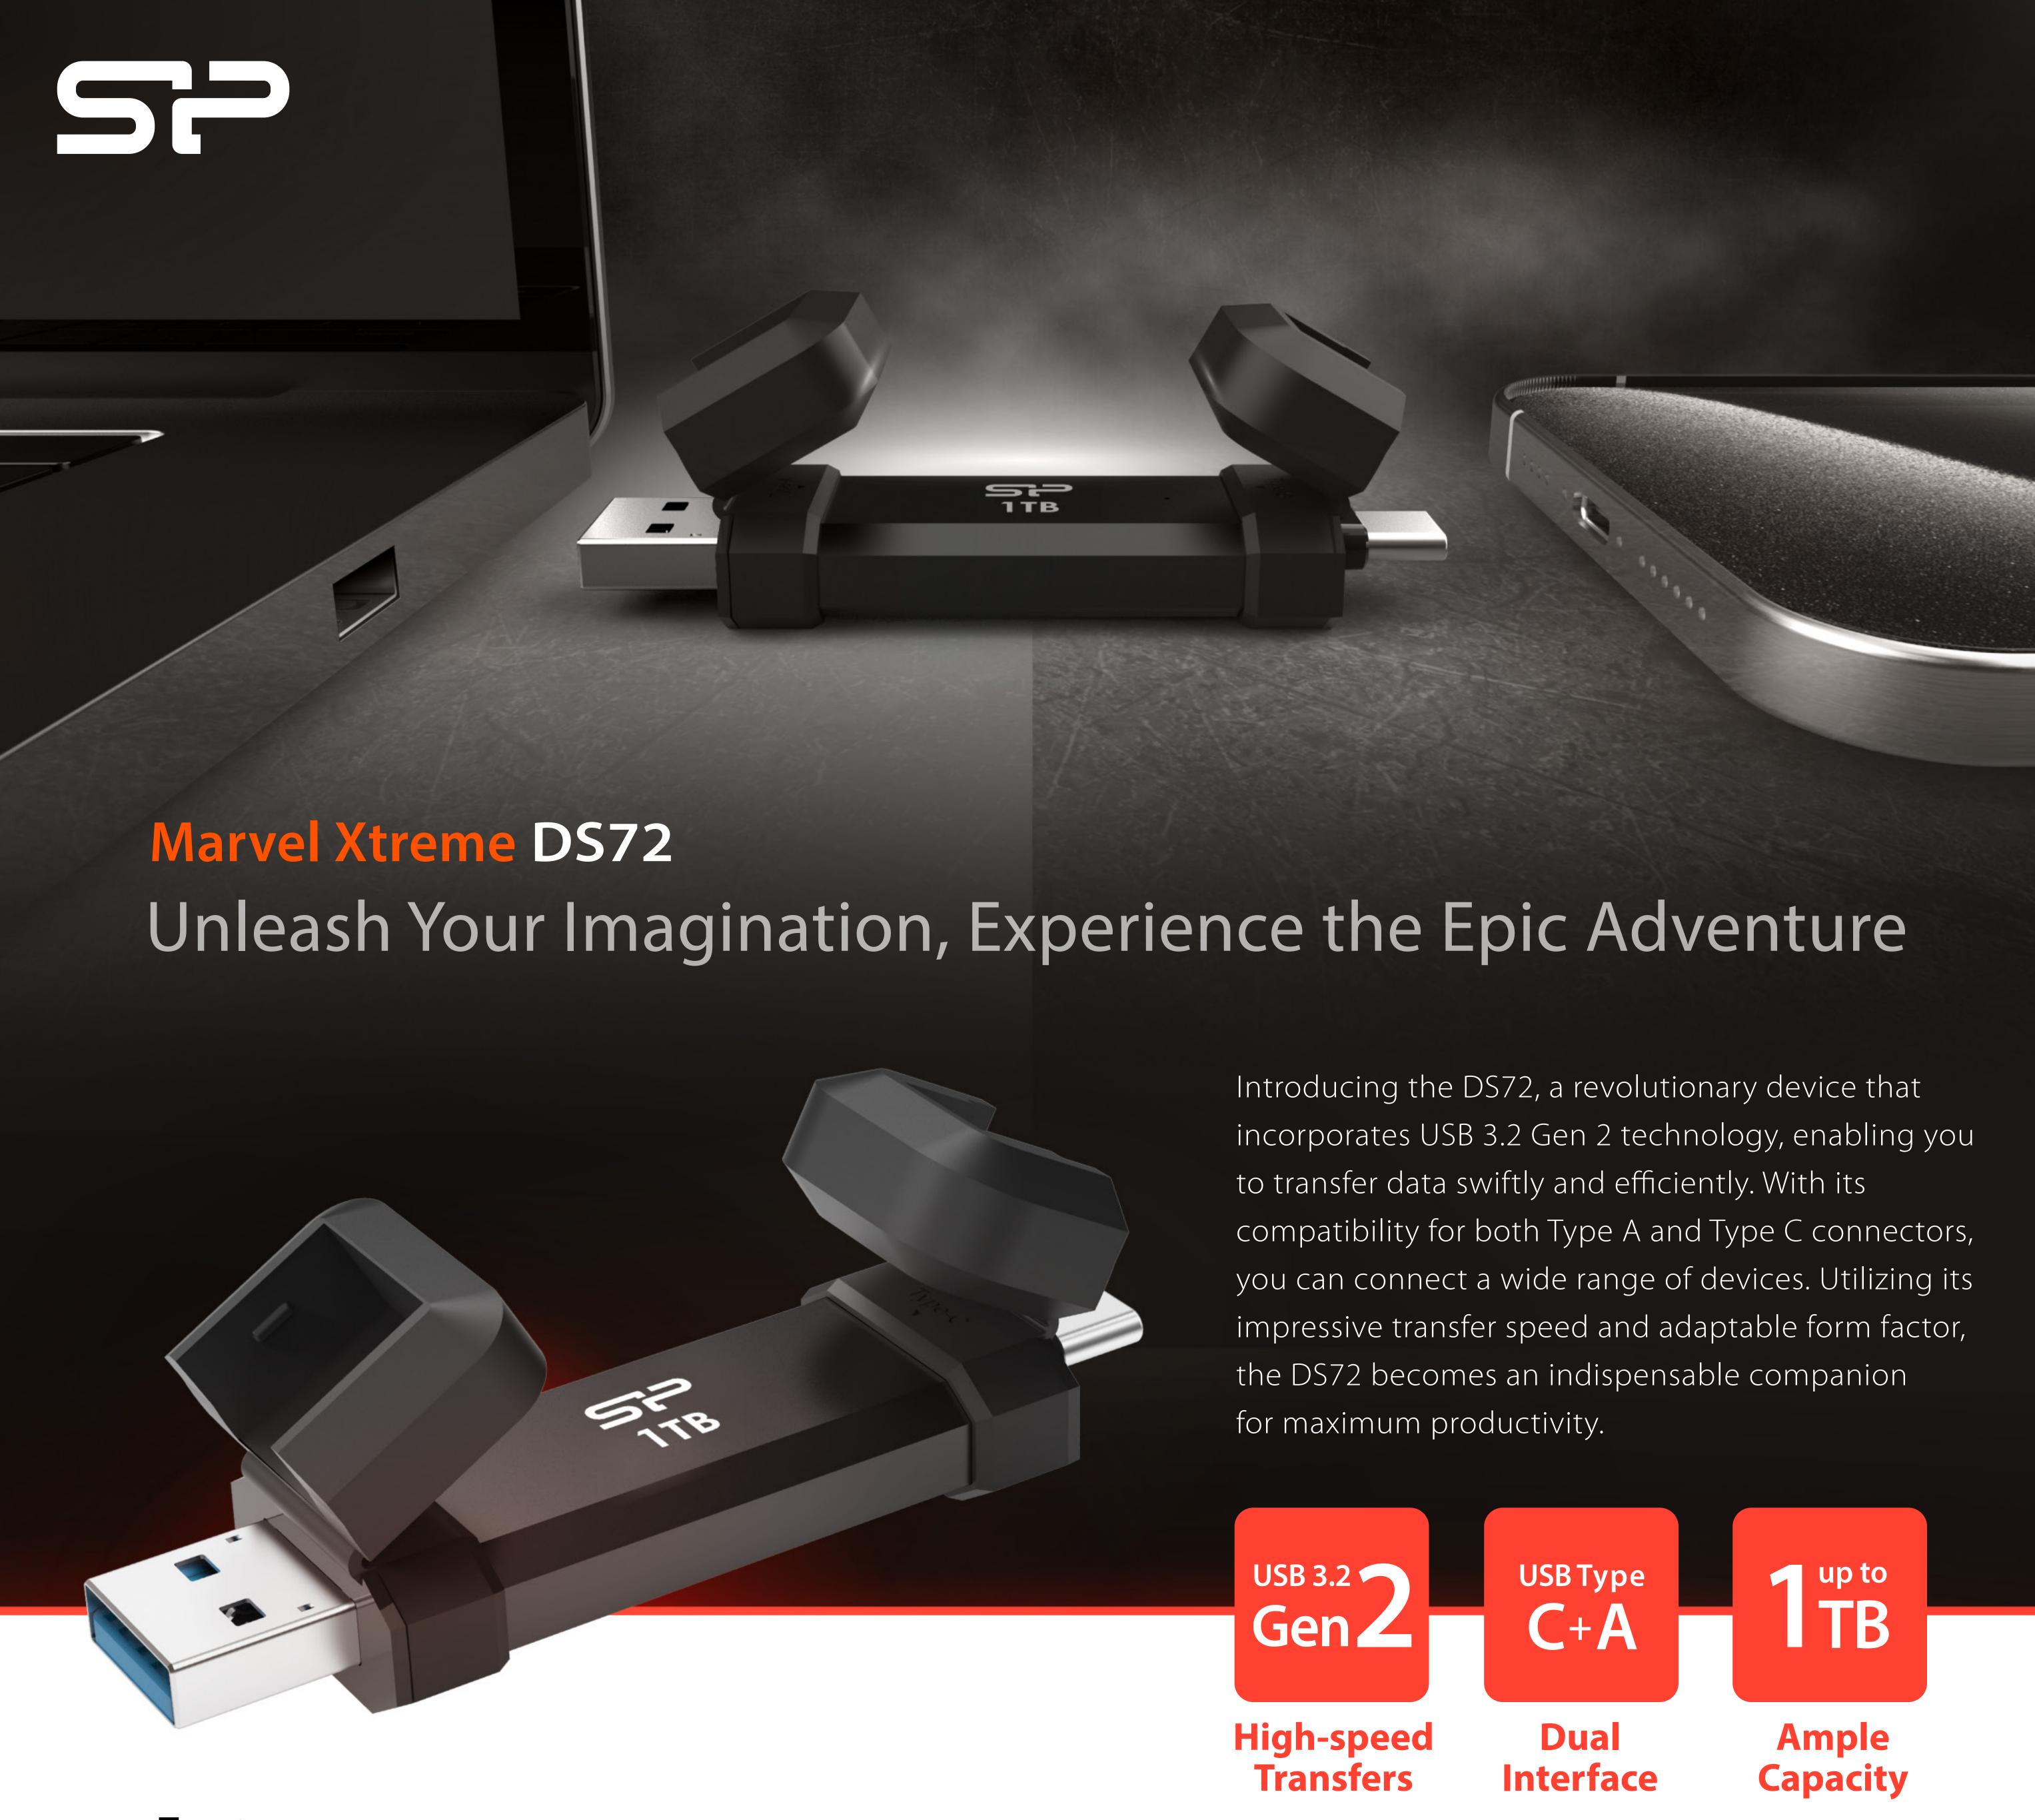

## **Features**

- Impressive read speeds of up to 1,050MB/s and write speeds of up to 850MB/s
- · Sturdy metal housing featuring a convenient flip cap design
- Easy Plug & Play use
- Includes Recuva File Recovery for effortless file retrieval
- · Comes with free SP Widget software for backup, restore, AES 256-bit encryption, and cloud storage