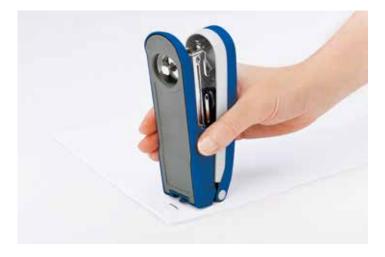

With the top-loading mechanism, the staples are inserted into the stapler after lifting the stapler top.

Novus offers a warranty of 10 years when handled in a proper manner

The quality statement "German Engineering" ensures that a product was developed according to German quality standards by our engineering experts. All Novus products carrying the "German Engineering by Novus" signet are manufactured in our own plants around the world by our own workforce, managed and supervised by our headquarters in Germany.