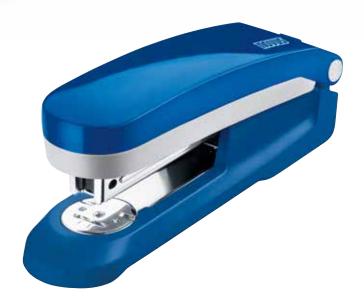

## Desktop stapler NOVUS E 25

- Useful stapler for any desk
- · Metal device with high-quality two-component plastic top
- Integrated plastic staple remover
- · Firmly standing, non-slip base
- · Top loading system with single staple guide
- Movable anvil for temporary and permanent stapling as well as for nailing
- Weight: approx. 165 g
- Includes 200 staples of type 24/6 DIN SUPER

## Desktop stapler NOVUS E 25

The staple can be removed quickly and easily thanks pinning.

Movable anvil for temporary and permanent stapling

The integrated staple remover takes the effort out of removing staples, making these staplers talented allrounders.