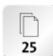

Maximum number of sheets of 80 g/m<sup>2</sup> paper. The maximum capacity in this case is 25 sheets.

Tool with metal functional parts

The possible stapling style: permanent stapling

Temporary stapling makes it easy to keep papers together for short periods. The advantage: staples can be removed quickly and easily.