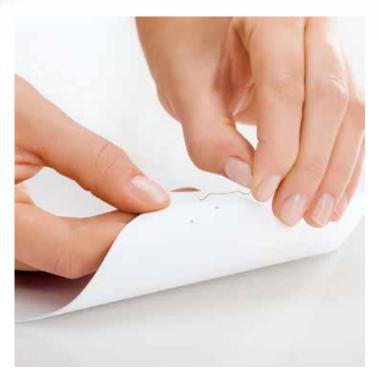

Maximum number of sheets of 80 g/m<sup>2</sup> paper. The maximum capacity in this case is 25 sheets.

Tool with metal functional parts

The possible stapling style: permanent stapling

Temporary stapling makes it easy to keep papers together for short periods. The advantage: staples can be removed quickly and easily.

## Desktop stapler NOVUS E 25

The staple can be removed quickly and easily thanks pinning.

Movable anvil for temporary and permanent stapling

The integrated staple remover takes the effort out of removing staples, making these staplers talented allrounders.