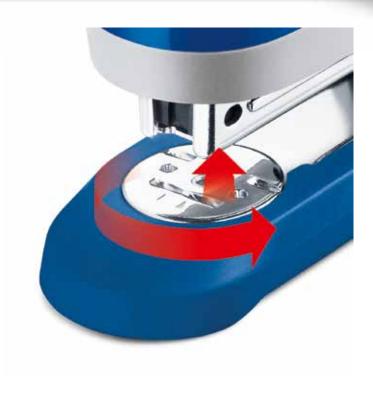

Maximum number of sheets of 80 g/m<sup>2</sup> paper. The maximum capacity in this case is 25 sheets.

Tool with metal functional parts

The possible stapling style: permanent stapling

Temporary stapling makes it easy to keep papers together for short periods. The advantage: staples can be removed quickly and easily.

## Desktop stapler NOVUS E 25

The staple can be removed quickly and easily thanks pinning.

Movable anvil for temporary and permanent stapling

The integrated staple remover takes the effort out of removing staples, making these staplers talented allrounders.